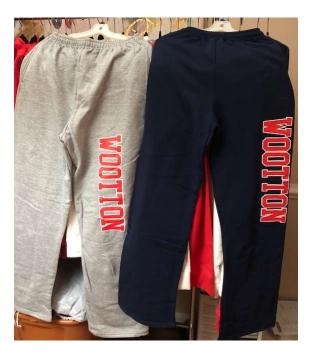

Sizes XS - 4XL.

Don't let this slip away - get yours today!

Go Patriots!!!

WOOTTON SWEATPANTS - GREY OR NAVY - @ \$30 WOOTTON PLAID PJ BOTTOMS - RED OR NAVY - @ \$30

These sweatpants are loose fitting, comfy and soft. The PERFECT oversized lounge pants at home and at school. Sizes X.S - XL (but again they are huge). Larger sizes available upon request!!!