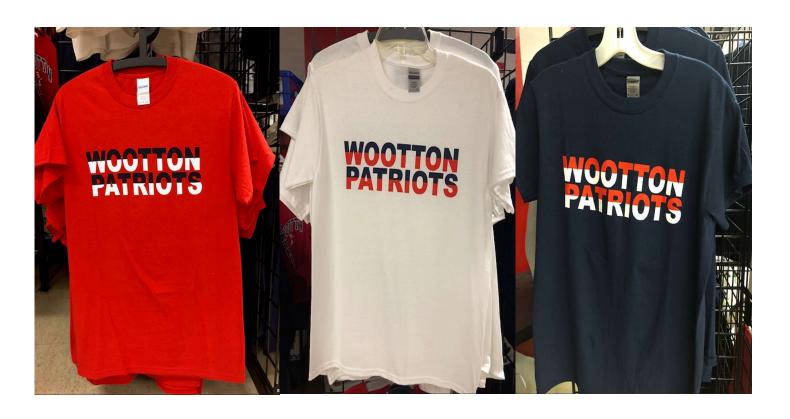

Gildan is our staple sweatshirt go to. It's thick, warm, comfy and affordable!
Sizes XS - 4XL.

Gildan WOOTTON PATRIOTS Short Sleeve T-Shirts - Red, White or Navy - @ \$13

This T-Shirt not only represents the colors of the Wootton Patriots, it can also be worn to represent your "class" color!!!

Sizes XS - 4XL.

Don't let this slip away - get yours today!

Go Patriots!!!

WOOTTON SWEATPANTS - GREY OR NAVY - @ \$30 WOOTTON PLAID PJ BOTTOMS - RED OR NAVY - @ \$30

These sweatpants are loose fitting, comfy and soft. The PERFECT oversized lounge pants at home and at school. Sizes X.S - XL (but again they are huge). Larger sizes available upon request!!!