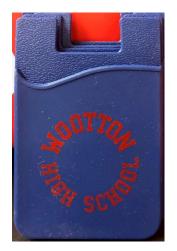

SMARTWALLET@5 | POPSOCKET@\$8 |

CAR MAGNET @\$5 | STADIUM CUSHION @10

We have several different "accessories" available right now and will be adding more new stuff this year hopefully!!! If you look at the first page of merchandise, you will see a few additional accessories there as well (i.e., Pom Pom Hat, Beanie, etc.). Keep checking for updates to be sent out of this document and emails on new merchandise when we are able to add to our ever growing inventory!!!

Payment - Cash or Credit:

Your credit card will be swiped via our Square at the time of pick-up – you MUST have a credit card or cash with you or orders will not be released!!!

| ITEM(S)                       | SIZE (please circle)                           | PRICE                  | QUANTITY | AMOUNT |
|-------------------------------|------------------------------------------------|------------------------|----------|--------|
| Nu-blend Sweatpants           |                                                |                        |          |        |
| Navy - WOOTTON                | S M L XL 2X<br>3X 4X                           | \$30.00                |          |        |
| Grey - WOOTTON                | S M L XL 2X<br>3X 4X                           | \$30.00                |          |        |
| Flannel PJ Bottoms:           |                                                |                        |          |        |
| Red/Navy Plaid - WOOTTON      | S M L XL 2X<br>3X 4X                           | \$30.00                |          |        |
| Navy/White Plaid -<br>WOOTTON | S M L XL 2X<br>3X 4X                           | \$30.00                |          |        |
| Pom-Pom Hat                   | ONE SIZE // Multi                              | \$22.00                |          |        |
| Beanie Hats                   | ONE SIZE // Navy or<br>Grey (circle)           | \$15.00                |          |        |
| Smart Wallet – Wootton HS     | ONE SIZE // Navy                               | \$5.00                 |          |        |
| Pop Socket – Wootton HS       | ONE SIZE // White                              | \$8.00                 |          |        |
| Car Magnet – WHS Patriots     | ONE SIZE // Oval                               | \$5.00                 |          |        |
| Stadium Cushion               | ONE SIZE // Red                                | \$10.00                |          |        |
| DISCOUNTED T-SHIRTS:          |                                                |                        |          |        |
| All About the W SS – Red      | Please inquire about available sizes to Andrea | SS T-Shirts =          |          |        |
| All About the W SS – Navy     | Kleinbussink @ 240-793-                        | \$5.00                 |          |        |
| We Are Wootton SS - Grey      | 5360. These are older                          |                        |          |        |
| We Are Wootton SS – White     | shirts with depleted inventory and available   | LS T-Shirt =<br>\$8.00 |          |        |
| We Are Wootton SS – Navy      | sizes will vary.                               |                        |          |        |
| Wootton Est. LS - Red         |                                                |                        |          |        |
| Lanyard – coming soon         |                                                |                        |          |        |
| Water bottle – coming soon    |                                                |                        |          |        |
| Fleece Blanket – coming soon  |                                                |                        |          |        |
| Socks – coming soon           |                                                |                        |          |        |