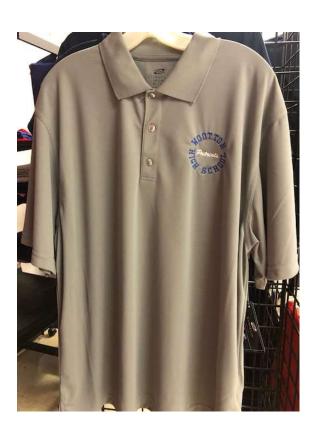

### ULTRA CLUB TRI-BLEND "UNISEX" POLO -EMBROIDERED - GREY OR NAVY - @ \$25

This unisex triblend polo shirt is stylish and comfortable. The left chest is hand embroidered and looks great! Perfect shirt for the golfers in your family and for our wonderful WOOTTON staff members! Sízes XS-2XL. Limited supply get one while they last!!!