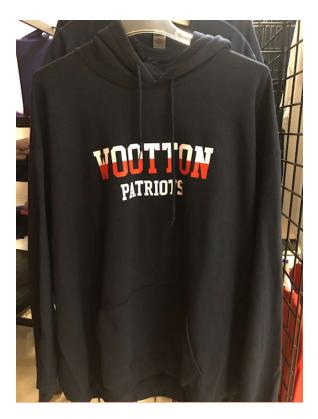

WOOTTON Patriots Long Sleeve Hooded T-Shirt - Navy - @ \$22

- Super Soft Long sleeve T-shirt
- Hoodie
- Straight sleeves no cuffs
- Fade design
- Sízes: XS 2XL (larger sízes available upon request)

under Armour "WOOTTON PRIDE" Hooded Sweatshirt – Red or White - @ \$52