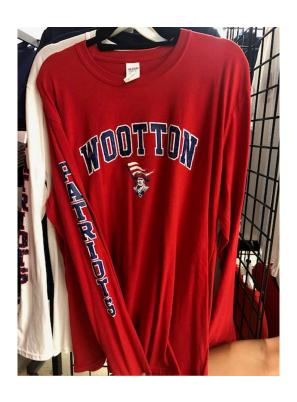

#### NEW 2020 Item:

WOOTTON Long Sleeve T-Shirt W/Patriots Sleeve - Red or White - @ \$20

very soft and with straight sleeves / no cuffs.
Sizes
X.S - 2XL
(larger sizes available upon request)

NEW "FADE" Design introduced in 2019: