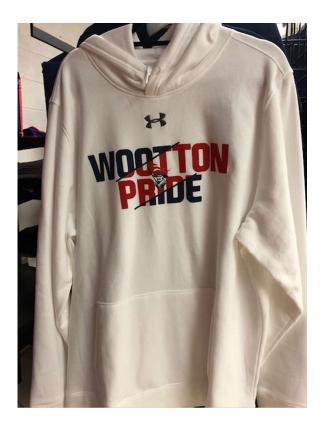

WOOTTON Patriots Long Sleeve Hooded T-Shirt - Navy - @ \$22

- Super Soft Long sleeve T-shirt
- Hoodie
- Straight sleeves no cuffs
- Fade design
- Sízes: XS 2XL (larger sízes available upon request)

under Armour "WOOTTON PRIDE" Hooded Sweatshirt – Red or White - @ \$52

Who doesn't Love UA, ríght?! This is our newest sweatshirt "рор ир" design. ultra soft fabric. Sízes X.S - 4XL. Get yours while supplies last!

GÍLDAN WOOTTON PATRIOTS Hooded Sweatshírt - Grey or Navy - @ \$30