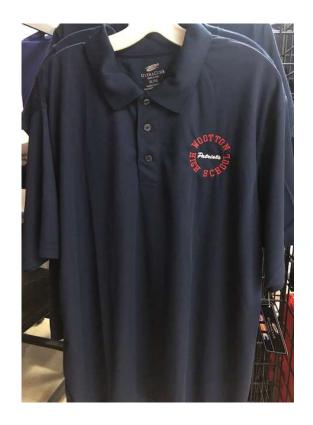

### ULTRA CLUB TRI-BLEND "UNISEX" POLO -EMBROIDERED - GREY OR NAVY - @ \$25

This unisex triblend polo shirt is stylish and comfortable. The left chest is hand embroidered and looks great! Perfect shirt for the golfers in your family and for our wonderful WOOTTON staff members! Sízes XS-2XL. Limited supply get one while they last!!!