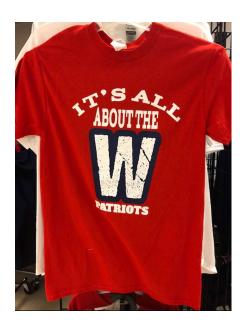

OLDER ITEMS THAT MUST GO - 50% OFF SALE:

IT'S ALL ABOUT THE W SHORT SLEEVE T-SHIRT - RED OR NAVY - VARIOUS SIZES (RETIRING DESIGN)

WE ARE WOOTTON SHORT SLEEVE T-SHIRT - GREY, WHITE OR NAVY - VARIOUS SIZES (RETIRING DESIGN)

ALL@\$5 EACH (THIS IS THE DISCOUNTED PRICE)

Will you be the lucky one to get one of these before they sell out?! What is left is all there is of these designs. So hurry before they are gone! We may also have 1 or 2 here and there of other past designs in various sizes as well – just ask us if we have anything else at a discounted rate!!!