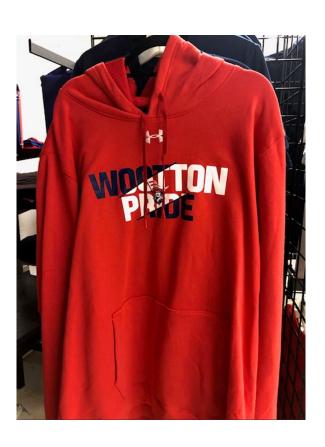

WOOTTON Patriots Long Sleeve Hooded T-Shirt - Navy - @ \$22

- Super Soft Long sleeve T-shirt
- Hoodie
- Straight sleeves no cuffs
- Fade design
- Sízes: XS 2XL (larger sízes available upon request)

under Armour "WOOTTON PRIDE" Hooded Sweatshirt – Red or White - @ \$52

Who doesn't Love UA, ríght?! This is our newest sweatshirt "рор ир" design. ultra soft fabric. Sízes X.S - 4XL. Get yours while supplies last!

GÍLDAN WOOTTON PATRIOTS Hooded Sweatshírt - Grey or Navy - @ \$30