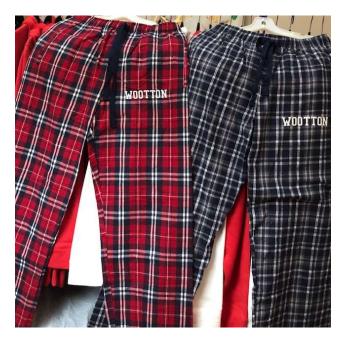

These plaid PJ bottoms are the bomb! Soft flannel, loose fitting and made for lazy, cold winter days! Another PERFECT must have lounge pant.

Sizes X.S - XL.

Larger sizes available upon request!!!