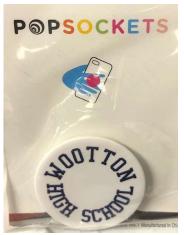

SMARTWALLET@5 | POPSOCKET@\$8 |

CAR MAGNET @\$5 | STADIUM CUSHION @10

We have several different "accessories" available right now and will be adding more new stuff this year hopefully!!! If you look at the first page of merchandise, you will see a few additional accessories there as well (i.e., Pom Pom Hat, Beanie, etc.). Keep checking for updates to be sent out of this document and emails on new merchandise when we are able to add to our ever growing inventory!!!

Payment - Cash or Credit:

Your credit card will be swiped via our Square at the time of pick-up – you MUST have a credit card or cash with you or orders will not be released!!!

| ITEM(S)                       | SIZE (please circle)                           | PRICE                  | QUANTITY | AMOUNT |
|-------------------------------|------------------------------------------------|------------------------|----------|--------|
| Nu-blend Sweatpants           |                                                |                        |          |        |
| Navy - WOOTTON                | S M L XL 2X<br>3X 4X                           | \$30.00                |          |        |
| Grey - WOOTTON                | S M L XL 2X<br>3X 4X                           | \$30.00                |          |        |
| Flannel PJ Bottoms:           |                                                |                        |          |        |
| Red/Navy Plaid - WOOTTON      | S M L XL 2X<br>3X 4X                           | \$30.00                |          |        |
| Navy/White Plaid -<br>WOOTTON | S M L XL 2X<br>3X 4X                           | \$30.00                |          |        |
| Pom-Pom Hat                   | ONE SIZE // Multi                              | \$22.00                |          |        |
| Beanie Hats                   | ONE SIZE // Navy or<br>Grey (circle)           | \$15.00                |          |        |
| Smart Wallet – Wootton HS     | ONE SIZE // Navy                               | \$5.00                 |          |        |
| Pop Socket – Wootton HS       | ONE SIZE // White                              | \$8.00                 |          |        |
| Car Magnet – WHS Patriots     | ONE SIZE // Oval                               | \$5.00                 |          |        |
| Stadium Cushion               | ONE SIZE // Red                                | \$10.00                |          |        |
| DISCOUNTED T-SHIRTS:          |                                                |                        |          |        |
| All About the W SS – Red      | Please inquire about available sizes to Andrea | SS T-Shirts =          |          |        |
| All About the W SS – Navy     | Kleinbussink @ 240-793-                        | \$5.00                 |          |        |
| We Are Wootton SS - Grey      | 5360. These are older                          |                        |          |        |
| We Are Wootton SS – White     | shirts with depleted inventory and available   | LS T-Shirt =<br>\$8.00 |          |        |
| We Are Wootton SS – Navy      | sizes will vary.                               |                        |          |        |
| Wootton Est. LS - Red         |                                                |                        |          |        |
| Lanyard – coming soon         |                                                |                        |          |        |
| Water bottle – coming soon    |                                                |                        |          |        |
| Fleece Blanket – coming soon  |                                                |                        |          |        |
| Socks – coming soon           |                                                |                        |          |        |