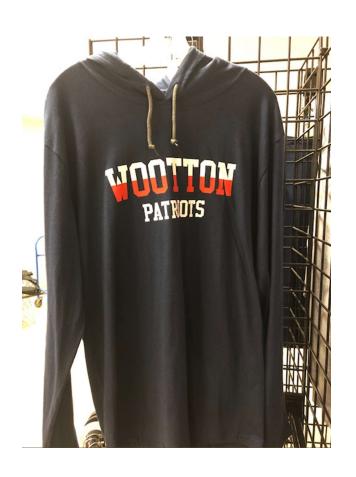

WOOTTON Patriots Long Sleeve Hooded T-Shirt - Navy - @ \$22

- Super Soft Long sleeve T-shirt
- Hoodie
- Straight sleeves no cuffs
- Fade design
- Sízes: XS 2XL (larger sízes available upon request)

under Armour "WOOTTON PRIDE" Hooded Sweatshirt – Red or White - @ \$52