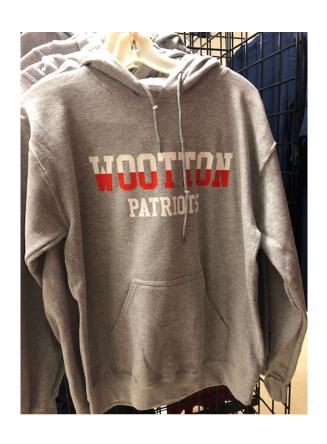

Who doesn't Love UA, ríght?! This is our newest sweatshirt "рор ир" design. ultra soft fabric. Sízes X.S - 4XL. Get yours while supplies last!

GÍLDAN WOOTTON PATRIOTS Hooded Sweatshírt - Grey or Navy - @ \$30

Gildan is our staple sweatshirt go to. It's thick, warm, comfy and affordable!
Sizes XS - 4XL.

Gildan WOOTTON PATRIOTS Short Sleeve T-Shirts - Red, White or Navy - @ \$13

This T-Shirt not only represents the colors of the Wootton Patriots, it can also be worn to represent your "class" color!!!