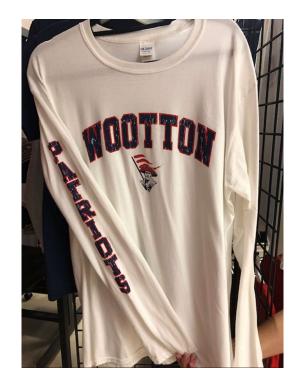

#### NEW 2020 Item:

WOOTTON Long Sleeve T-Shirt W/Patriots Sleeve - Red or White - @ \$20

very soft and with straight sleeves / no cuffs.
Sizes
X.S - 2XL
(larger sizes available upon request)

NEW "FADE" Design introduced in 2019: