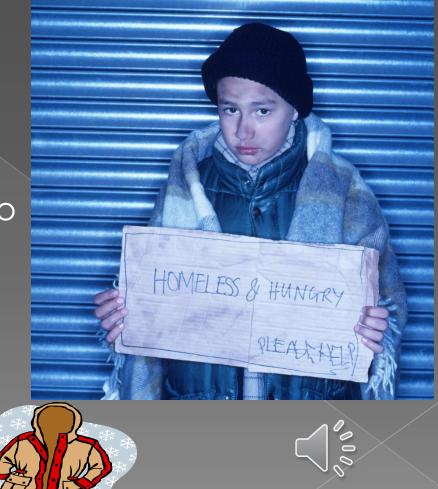

## Why Is World Hunger Important?

 Every year millions of people get sick or even die because they do not have enough to eat.

 In 1989 people agreed to a list of children's goods, in someone of those extras needs.

#### What Happens If You Don't Do A Food Drive? Everybody who doesn't have food will die because they don't have enough food to eat or get very ill.

|        | 00 |
|--------|----|
|        | 00 |
| $\sim$ | 0  |