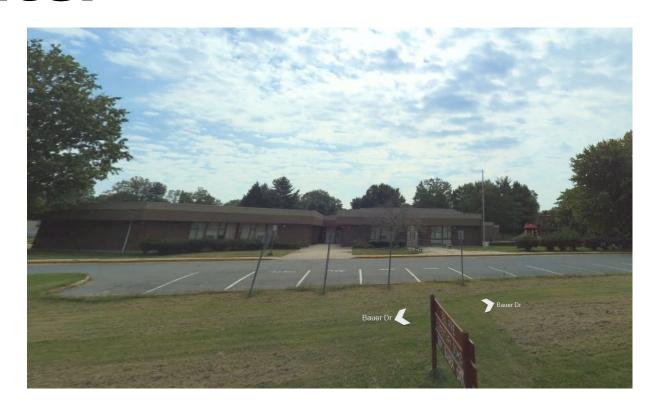

#### **Holding Facility**

15101 Bauer Drive Rockville, MD 20853

Facility Improvements: Current—December 2021

#### **General Info**

- New Security Vestibule
- 20 existing relocatable classrooms
- Appx. 81 parking spaces
- Site Size: acres
- Ready for occupancy December 2021