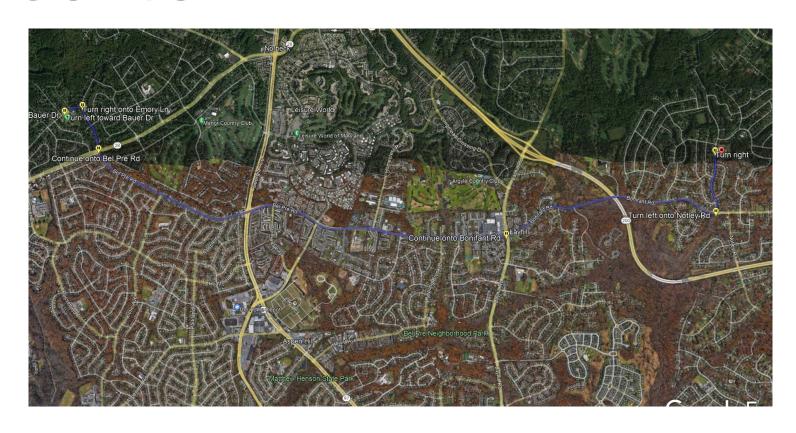

# North Lake Center Holding Facility Update

PTA Presentation October 5, 2021

#### **Holding Facility**

15101 Bauer Drive Rockville, MD 20853

Facility Improvements: Current—December 2021



#### **Holding Facility**

Appx. 7.2 miles From Stonegate ES



#### **General Info**

- New Security Vestibule
- 20 existing relocatable classrooms
- Appx. 81 parking spaces
- Site Size: acres
- Ready for occupancy December 2021

#### **MCPS Compliance Standards**

- Asbestos Management, Water Quality, IAQ, Radon Testing, Pest Management
- https://www.montgomeryschoolsmd.org/depart ments/facilities/sustainability/index.aspx

#### **Other Hyperlinks**

Stonegate ES Project Webpage:

<u>Stonegate ES - Montgomery County Public</u> <u>Schools (montgomeryschoolsmd.org)</u>

About KFI's:

https://ww2.montgomeryschoolsmd.org/departm
ents/facilities/kfi/

#### **Questions?**

- MCPS Contact:
- Project Manager: Brandon Benjamin
  - Email: Brandon\_Benjamin@mcpsmd.org
  - Tel: 240-314-1026