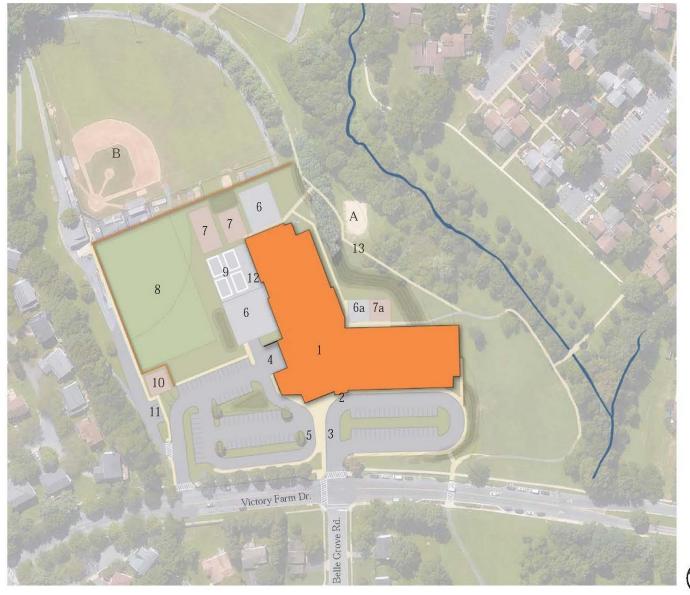

#### Proposed Site Plan

#### **KEY LEGEND**

- A. Beach Volleyball Court B. Field 1
- 1. New Building
- 2. Main Entry
- 3. Bus Loop
- 4. Service Entry
- 5. Student Drop Off
- 6. Paved Play Area
- 6a. Early Ed. Paved Play
- 7. Mulched Play Area
- 7a. Early Ed Mulched Play Area
- 8. Athletic Fields
- 9. Future Relocatables
- 10. Community 'Tot Lot'
- 11. Dedicated 'Tot Lot' Parking
- 12. Community Use Entrance (After Hours)
- 13. New Walkpath Connection