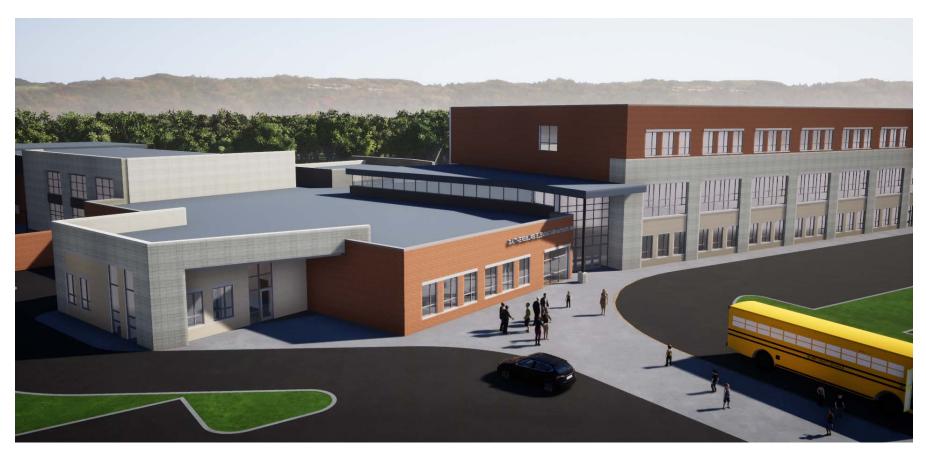

# GAITHERSBURG CLUSTER ELEMENTARY SCHOOL #8 NEW SCHOOL



PRELIMINARY PLANS PRESENTATION



#### Existing Site Plan



#### **KEY LEGEND**

- A. Beach Volleyball Court
- B. Field 1
- C. Field 2
- D. Parking Lot
- E. Tennis Courts
- F. Basketball Half Court
- G. Playground



#### Proposed Site Plan



#### **KEY LEGEND**

- A. Beach Volleyball Court
- B. Field 1
- 1. New Building
- 2. Main Entry
- 3. Bus Loop
- 4. Service Entry
- 5. Student Drop Off
- 6. Paved Play Area
- 6a. Early Ed. Paved Play
- 7. Mulched Play Area
- 7a. Early Ed Mulched Play Area
- 8. Athletic Fields
- 9. Future Relocatables
- 10. Community 'Tot Lot'
- 11. Dedicated 'Tot Lot' Parking
- 12. Community Use Entrance (After Hours)
- 13. New Walkpath Connection



#### **Proposed Elevations**



North West Elevation





#### **Proposed Elevations**



South West Elevation



So