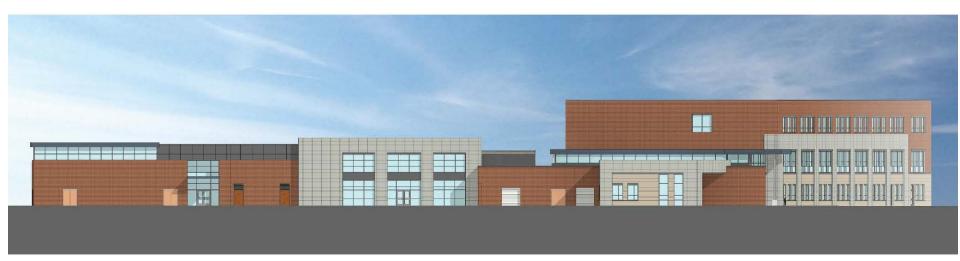

# GAITHERSBURG CLUSTER ELEMENTARY SCHOOL #8 NEW SCHOOL



PRELIMINARY PLANS PRESENTATION



#### Existing Site Plan



#### **KEY LEGEND**

- A. Beach Volleyball Court
- B. Field 1
- C. Field 2
- D. Parking Lot
- E. Tennis Courts
- F. Basketball Half Court
- G. Playground



#### Proposed Site Plan



#### **KEY LEGEND**

- A. Beach Volleyball Court
- B. Field 1
- 1. New Building
- 2. Main Entry
- 3. Bus Loop
- 4. Service Entry
- 5. Student Drop Off
- 6. Paved Play Area
- 6a. Early Ed. Paved Play
- 7. Mulched Play Area
- 7a. Early Ed Mulched Play Area
- 8. Athletic Fields
- 9. Future Relocatables
- 10. Community 'Tot Lot'
- 11. Dedicated 'Tot Lot' Parking
- 12. Community Use Entrance (After Hours)
- 13. New Walkpath Connection



#### **Proposed Elevations**



North West Elevation





#### **Proposed Elevations**



South West Elevation



South East Elevation



#### Proposed North Aerial View





## Proposed West View





## Proposed North-East View





## Proposed South View