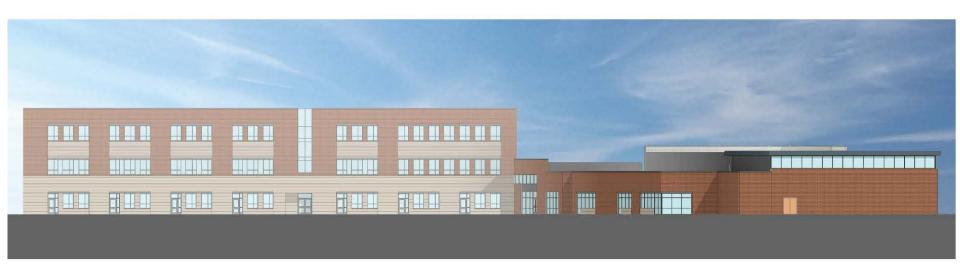

NTARY SCHOOL #8 NEW SCHOOL



PRELIMINARY PLANS PRESENTATION



#### Existing Site Plan



#### **KEY LEGEND**

- A. Beach Volleyball Court
- B. Field 1
- C. Field 2
- D. Parking Lot
- E. Tennis Courts
- F. Basketball Half Court
- G. Playground



#### Proposed Site Plan



#### **KEY LEGEND**

- A. Beach Volleyball Court
- B. Field 1
- 1. New Building
- 2. Main Entry
- 3. Bus Loop
- 4. Service Entry
- 5. Student Drop Off
- 6. Paved Play Area
- 6a. Early Ed. Paved Play
- 7. Mulched Play Area
- 7a. Early Ed Mulched Play Area
- 8. Athletic Fields
- 9. Future Relocatables
- 10. Community 'Tot Lot'
- 11. Dedicated 'Tot Lot' Parking
- 12. Community Use Entrance (After Hours)
- 13. New Walkpath Connection



#### **Proposed Elevations**



North West Elevation





#### **Proposed Elevations**



South West Elevation



South East Elevation



#### Proposed North Aerial View





## Proposed West View





## Proposed North-East View





## Proposed South View