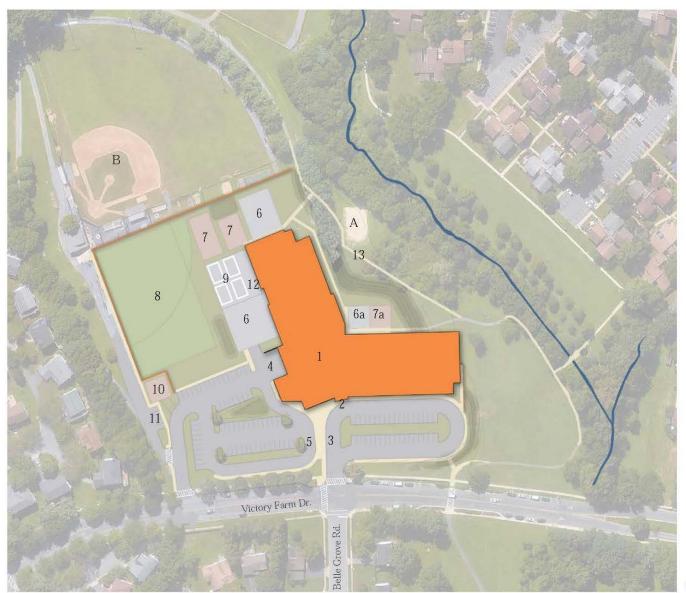

#### Proposed Site Plan

#### **KEY LEGEND**

- A. Beach Volleyball Court
- B. Field 1
- 1. New Building
- 2. Main Entry
- 3. Bus Loop
- 4. Service Entry
- 5. Student Drop Off
- 6. Paved Play Area
- 6a. Early Ed. Paved Play
- 7. Mulched Play Area
- 7a. Early Ed Mulched Play Area
- 8. Athletic Fields
- 9. Future Relocatables
- 10. Community 'Tot Lot'
- 11. Dedicated 'Tot Lot' Parking
- 12. Community Use Entrance (After Hours)
- 13. New Walkpath Connection