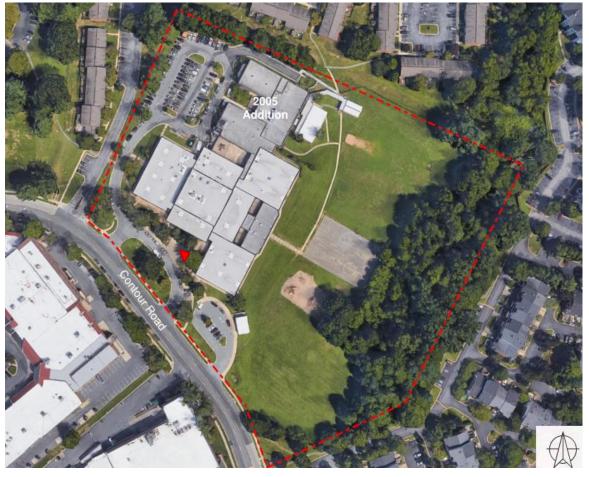

# South Lake Elementary School

**PTA Meeting** 

MCPS

**Montgomery County Public Schools** 



## **EXISTING SITE**







South Lake Elementary School

#### A NEW FACE IN THE COMMUNITY



VIEW OF PARENT | COMMUNITY ENTRANCE



#### A WELCOME EMBRACE



APPROACH PLAZA FROM STUDENT DROP-OFF



### MORE BUILDING BLOCKS THROUGH THESE DOORS



**VIEW OF MAIN ENTRANCE** 





# **The Holding School**

- Students and staff will be located to the site in January 2022
- 18 relocatable units located at the site
- 11 more relocatable units will be provided to accommodate students and staff
- 4 additional classrooms will be provided within the facility
  - 3 by reusing the old therapy pool
  - 1 additional by dividing existing art room
- Approximately 2.5 miles away a 9 minute drive



#### A VIEW OF THE FUTURE



VIEW OF PARENT | COMMUNITY ENTRANCE