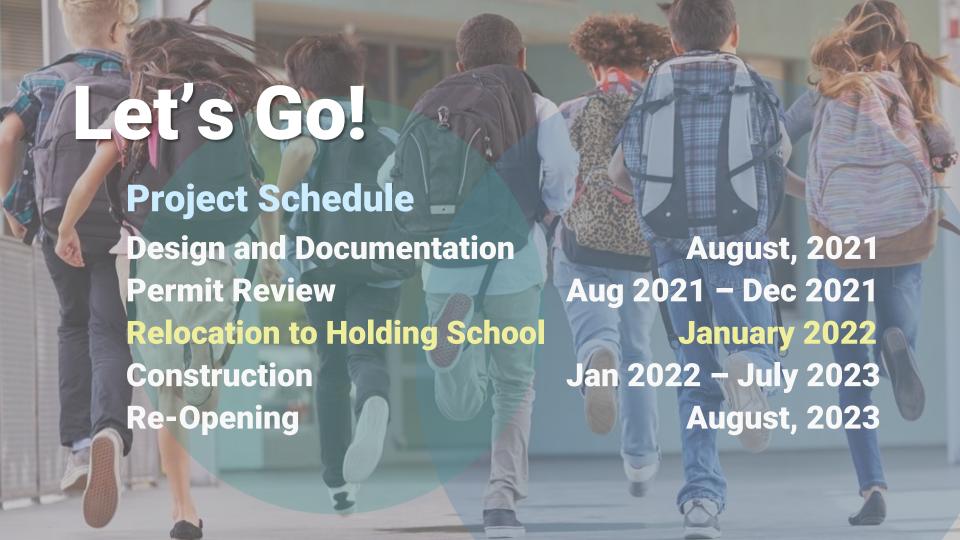

# **The Holding School**

- Students and staff will be located to the site in January 2022
- 18 relocatable units located at the site
- 11 more relocatable units will be provided to accommodate students and staff
- 4 additional classrooms will be provided within the facility
  - 3 by reusing the old therapy pool
  - 1 additional by dividing existing art room
- Approximately 2.5 miles away a 9 minute drive