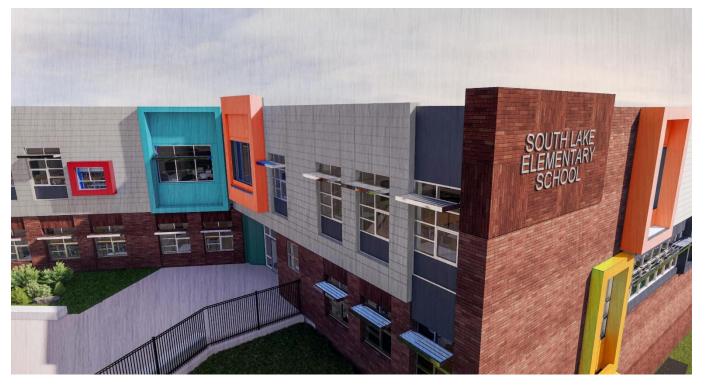

# South Lake Elementary School

**PTA Meeting** 

MCPS

**Montgomery County Public Schools** 



## **EXISTING SITE**







South Lake Elementary School

#### A NEW FACE IN THE COMMUNITY



VIEW OF PARENT | COMMUNITY ENTRANCE



#### A WELCOME EMBRACE



APPROACH PLAZA FROM STUDENT DROP-OFF



### MORE BUILDING BLOCKS THROUGH THESE DOORS



**VIEW OF MAIN ENTRANCE** 





# **The Holding School**

- Students and staff will be located to the site in January 2022
- 18 relocatable units located at the site
- 11 more relocatable units will be provided to accommodate students and staff
- 4 additional classrooms will be provided within the facility
  - 3 by reusing the old therapy pool
  - 1 additional by dividing existing art room
- Approximately 2.5 miles away a 9 minute drive



#### A VIEW OF THE FUTURE



VIEW OF PARENT | COMMUNITY ENTRANCE