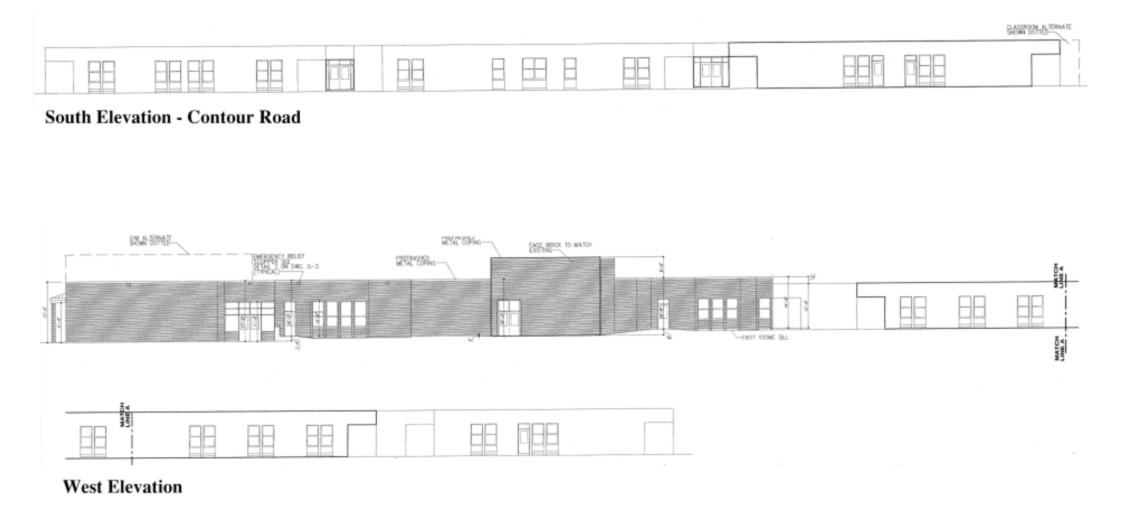

#### **PROPOSED ELEVATIONS**

South Elevation - Contour Road

West Elevation

South Lake Elementary School

MONTGOMERY COUNTY PUBLIC SCHOOLS