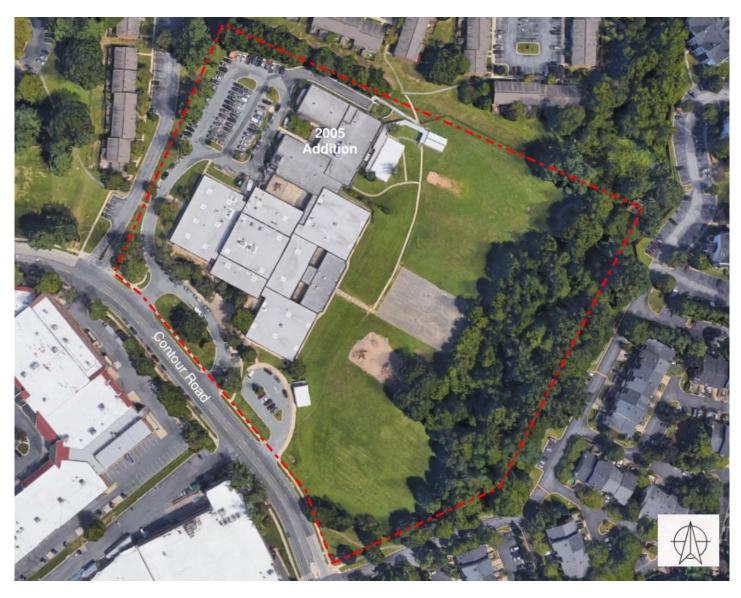

# **EXISTING SITE PLAN**

South Lake Elementary School

MONTGOMERY COUNTY PUBLIC SCHOOLS Expanding Opportunity and Unleashing Potential