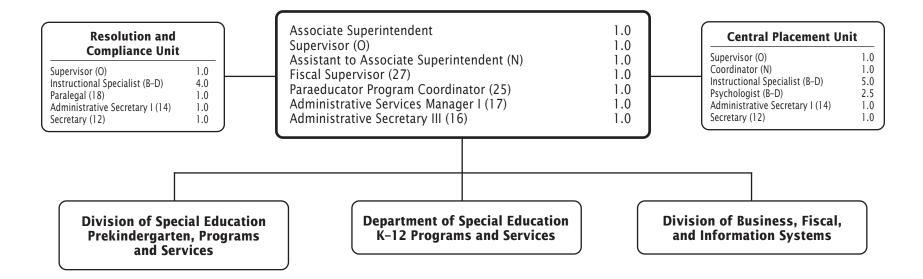

| 20,000              | _                     |                  |
| Leased Equipment                | 555,551             |               |                      | 20,000              |                       |                  |
| TOTAL FURNITURE & EQUIPMENT     | \$339,581           | -             | -                    | \$20,000            | -                     | -                |
| GRAND TOTAL AMOUNTS             | \$104,640,663       | ¢110 0E4 207  | \$110,854,387        | \$111,903,166       | \$111,658,026         | \$803,639        |
| GRAND IDIAL ANIOUNIS            | <b>Φ104,040,003</b> | \$110,854,387 | <b>Ψ11U,054,38</b> / | <b>4111,903,106</b> | <b>₩</b> 4111,058,0∠6 | <b>36U3.</b> 039 |

## **Special Education—Overview**



## Office of Special Education



#### Office of Special Education

| OBJECT OF EXPENDITURE           | FY 2022      | FY 2023                                 | FY 2023                                 | FY 2024      | FY 2024                                          | FY 2024    |
|---------------------------------|--------------|-----------------------------------------|-----------------------------------------|--------------|--------------------------------------------------|------------|
| OBSECT OF EXPENDITORE           | ACTUAL       | BUDGET                                  | CURRENT                                 | REQUEST      | APPROVED                                         | CHANGE     |
| POSITIONS (FTE)                 |              |                                         |