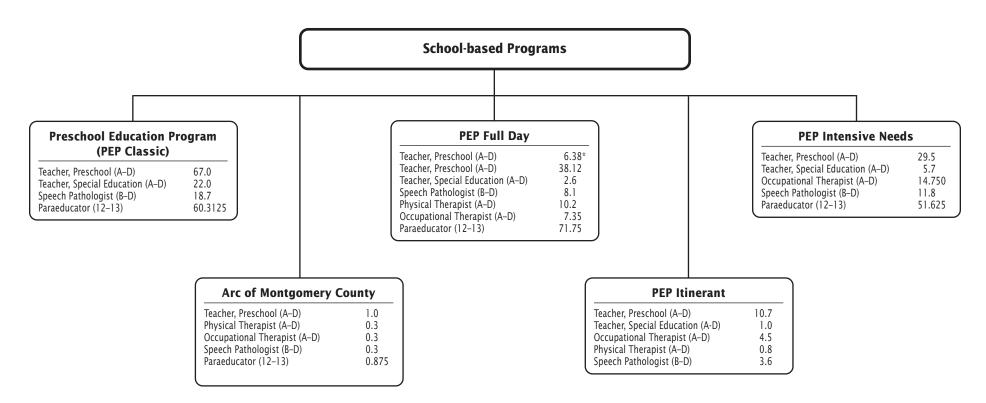

# TABLE 5 ALLOCATION OF STAFFING

|    | POSITIONS                                                                                                                 | FY 2022<br>BUDGET | FY 2023<br>BUDGET | FY 2023<br>CURRENT | FY 2024<br>APPROVED | FY 2024<br>CHANGE |
|----|---------------------------------------------------------------------------------------------------------------------------|-------------------|-------------------|--------------------|---------------------|-------------------|
| 1  | Executive                                                                                                                 | 19.0000           | 21.0000           | 21.0000            | 23.0000             | 2.0000            |
| 2  | Administrative (directors, supervisors, program coordinators, executive assistants)                                       | 210.5500          | 230.7500          | 231.7500           | 241.7500            | 10.0000           |
| 3  | Business/Operations Administrator<br>(leadership positions supervised by directors and supervisors)                       | 98.5000           | 99.2500           | 98.5000            | 96.5000             | (2.0000)          |
| 4  | Other Professional (12-month instructional/evaluation specialists)                                                        | 207.4000          | 215.6000          | 214.6000           | 263.5000            | 48.9000           |
| 5  | Principal/Assistant Principal                                                                                             | 549.5000          | 553.5000          | 553.5000           | 560.0000            | 6.5000            |
| 6  | Teacher                                                                                                                   | 12,212.2140       | 12,197.0140       | 12,197.0140        | 12,436.9140         | 239.9000          |
| 7  | Special Education Specialist (speech pathologists, physical/occupational therapists)                                      | 547.9500          | 549.6000          | 549.6000           | 568.9517            | 19.3517           |
| 8  | Media Specialist                                                                                                          | 198.2000          | 204.0000          | 204.0000           | 206.0000            | 2.0000            |
| 9  | Counselor                                                                                                                 | 582.0000          | 580.1000          | 580.1000           | 586.5000            | 6.4000            |
| 10 | Psychologist                                                                                                              | 146.0340          | 147.0340          | 147.0340           | 117.2340            | (29.8000)         |
| 11 | Social Worker                                                                                                             | 37.0000           | 46.5000           | 46.5000            | 50.0000             | 3.5000            |
| 12 | Pupil Personnel Worker                                                                                                    | 55.9000           | 55.4000           | 55.4000            | 55.4000             | -                 |
| 13 | Instructional Support (paraeducators, media assistants, lunch-hour aides)                                                 | 3,075.4190        | 3,112.0815        | 3,112.0815         | 3,245.0755          | 132.9940          |
| 14 | Secretarial/Clerical/Data Support                                                                                         | 996.2000          | 1,017.6500        | 1,014.6500         | 1,011.7500          | (2.9000)          |
| 15 | IT Systems Specialist                                                                                                     | 125.0000          | 128.0000          | 128.0000           | 129.0000            | 1.0000            |
| 16 | Security (includes all positions except those in lines 2, 3, and 14 above)                                                | 254.6000          | 263.6000          | 263.6000           | 277.7250            | 14.1250           |
| 17 | <b>Food Services</b> (Includes all positions except those in lines 2, 3, 14, and 15 above)                                | 579.0730          | 577.9480          | 577.9480           | 581.0730            | 3.1250            |
| 18 | <b>Building Services</b> (includes all positions except those in lines 2, 3, and 14 above)                                | 1,461.5000        | 1,493.0000        | 1,493.0000         | 1,515.0000          | 22.0000           |
| 19 | <b>Facilities Management/Maintenance</b> (includes all positions except those in lines 2, 3, 14, and 15 above)            | 337.5000          | 331.5000          | 331.5000           | 326.0000            | (5.5000)          |
| 20 | Supply/Property Management (includes all positions except those in lines 2, 3, 14, and 15 above)                          | 56.5000           | 56.5000           | 57.5000            | 58.5000             | 1.0000            |
| 21 | <b>Transportation</b> (includes all positions except those in lines 2, 3, 14, and 15 above)                               | 1,792.3410        | 1,807.3410        | 1,807.3410         | 1,814.3410          | 7.0000            |
| 22 | Other Support Personnel (business/fiscal, technology, human resources, communications, printing, and other support staff) | 303.3750          | 302.2500          | 305.2500           | 331.6500            | 26.4000           |
|    | TOTAL                                                                                                                     | 23,845.7560       | 23,989.6185       | 23,989.8685        | 24,495.8642         | 505.9957          |