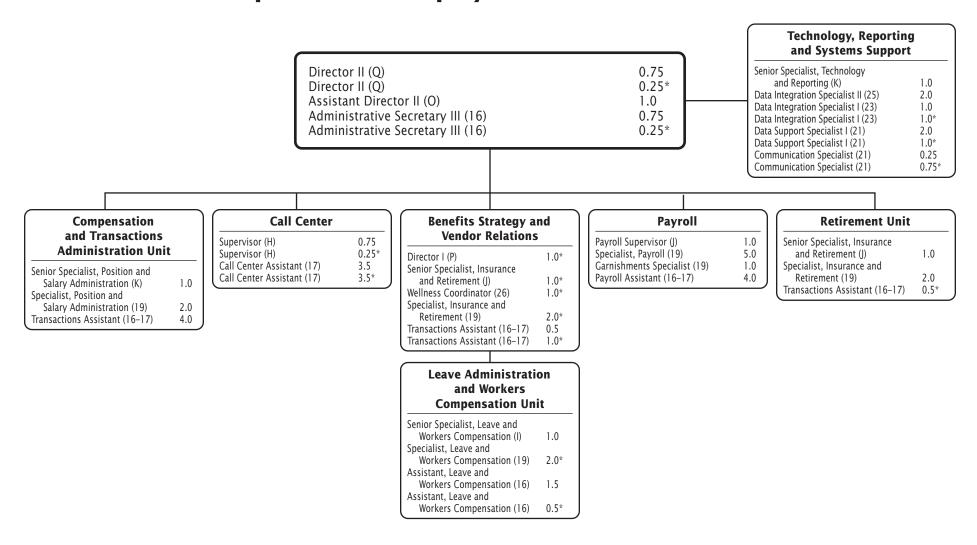

| C01 | 16 Materials Mgmt Supp Spec  | 1.0000  | 1.0000  | 1.0000  | -       | -        | (1.0000) |
| F01                     | C01 | 14 Buyer's Assistant II      | 3.0000  | 3.0000  | 3.0000  | 3.0000  | 3.0000   | -        |
| F01                     | C01 | 13 Materials Property Asst   | -       | 0.5000  | 0.5000  | -       | -        | (0.5000) |
|                         |     | SUBTOTAL                     | 13.0000 | 14.5000 | 14.5000 | 14.0000 | 14.0000  | (0.5000) |
|                         |     |                              |         |         |         |         |          |          |
|                         |     | TOTAL POSITIONS              | 13.0000 | 14.5000 | 14.5000 | 14.0000 | 14.0000  | (0.5000) |

### **Department of Employee and Retiree Services**



F.T.E. Positions 52.0

<sup>\*</sup>Positions funded by the Employee Benefits Trust Fund.

### **Department of Employee and Retiree Services**

| OBJECT OF EXPENDITURE  POSITIONS (FTE)  Administrative  Business / Operations Admin  Professional  Supporting Services  TOTAL POSITIONS (FTE)  POSITIONS DOLLARS  Administrative  Business / Operations Admin  Professional  Supporting Services  TOTAL POSITIONS DOLLARS  OTHER SALARIES  Extracurricular Salary  Other Non Position Salaries  Professional Part time  Supporting Services Part-time  Stipends  Substitutes | 0.7500<br>5.5000<br>-<br>26.5000<br>32.7500<br>1,923,472<br>589,077<br>-<br>1,644,369<br>\$4,156,918           | 0.7500<br>5.5000<br>26.5000<br>32.7500<br>125,499<br>593,877<br>-<br>1,824,313<br>\$2,543,689 | 0.7500<br>5.7500<br>-<br>26.