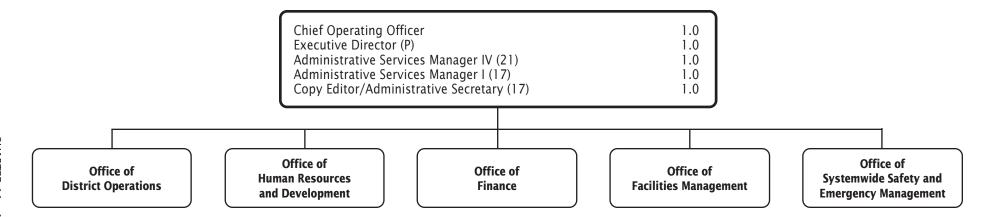

# FY 2024 Operating Budget Summary and Personnel Complement

|                                                                       | <b>PAGE</b> |
|-----------------------------------------------------------------------|-------------|
| Summary Data:                                                         |             |
| Table 1: Summary of Resources by Object of Expenditure                | i-1         |
| Where the Money Goes                                                  |             |
| Where the Money Comes From                                            |             |
| Table 2: Budget Revenues by Source                                    |             |
| Table 3: Revenue Summary for Grant Programs by Source of Funds        |             |
| Table 4: Summary of Student Enrollment                                |             |
| Table 5: Allocation of Staffing                                       |             |
| Table 6: Cost per Student by Grade Span                               |             |
| Table 7: Summary of State Budget Categories and Special Revenue Funds |             |
|                                                                       |             |
| Summary of Negotiations                                               |             |
| Montgomery County Public Schools FY 2024 Organization Chart           |             |
| Final Adoption of the Operating Budget                                | X-I         |
| Budget Chapters:                                                      |             |
| Schools                                                               | 1-1         |
| School Support and Well-Being                                         | 2-1         |
| Academics                                                             |             |
| Curriculum and Instructional Programs                                 | 4-1         |
| Special Education                                                     |             |
| Strategic Initiatives and Technology                                  |             |
| Operations                                                            |             |
| Facilities                                                            |             |
| Human Capital Management                                              |             |
| Finance                                                               |             |
| Administration and Oversight                                          |             |
| -                                                                     |             |
| Appendices:                                                           |             |
| FY 2024 Work Schedule for Supporting Services Personnel               |             |
| Administrative & Supervisory Salary Schedule                          |             |
| Business and Operations Administrators Salary Schedule                |             |
| Teacher and Other Professional 10 Month Salary Schedule               |             |
| Teacher and Other Professional 12 Month Salary Schedule               |             |
| Supporting Services Hourly Rate Schedule                              | B-5         |
| State Budget Category and Special Revenue Funds Summaries             |             |
| Pre-K-12 Budget Staffing Guidelines                                   |             |
| Special Education Staffing Resolution                                 | E-2         |
| Special Education Staffing Plan and Budget Guidelines                 | E-3         |
| Non-Operating Budget Positions                                        | F-1         |
| Explanation of the FY 2022 Actual Expenditures as shown on the        |             |
| Annual Comprehensive Financial Report                                 | G-1         |
| Glossary                                                              | H-1         |