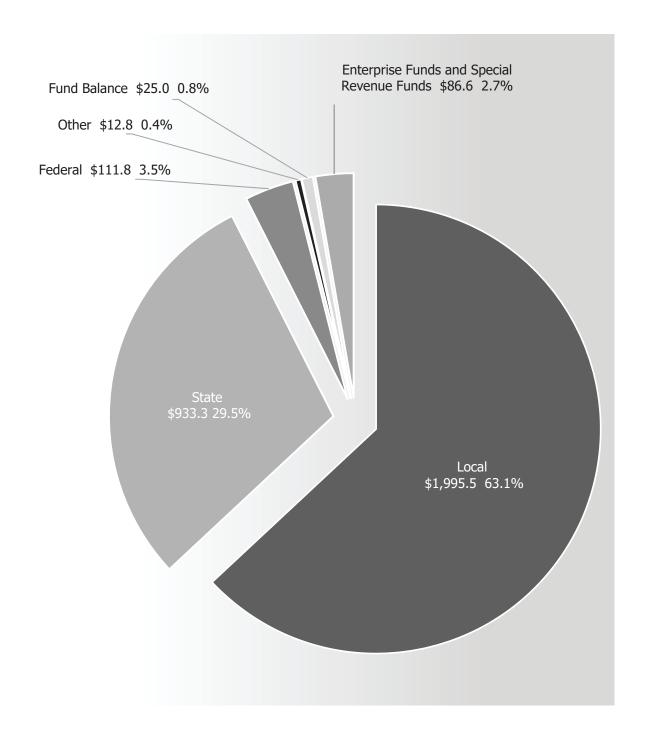

## WHERE THE MONEY COMES FROM

Total Revenue = \$3,165,007,511

(Dollars in Millions on Chart)

TABLE 2
BUDGET REVENUE
BY SOURCE OF FUNDS

| SOURCE                                      |    | FY 2022<br>BUDGET* |    | FY 2023<br>BUDGET               |    | FY 2023<br>CURRENT              |          | FY 2024<br>ESTIMATED              |
|---------------------------------------------|----|--------------------|----|---------------------------------|----|---------------------------------|----------|-----------------------------------|
|                                             |    |                    |    |                                 |    |                                 |          |                                   |
| CURRENT FUND                                |    |                    |    |                                 |    |                                 |          |                                   |
| From the County:                            | \$ | 1,754,247,868      | \$ | 1,839,071,460                   | \$ | 1,839,071,460                   | \$       | 1,995,489,035                     |
| Programs financed through local Grants      |    |                    |    |                                 |    |                                 |          |                                   |
| Total from the County                       | \$ | 1,754,247,868      | \$ | 1,839,071,460                   | \$ | 1,839,071,460                   | \$       | 1,995,489,035                     |
|                                             |    |                    |    |                                 |    |                                 |          |                                   |
| From the State:                             |    |                    |    |                                 |    |                                 |          |                                   |
| Bridge to Excellence                        |    |                    |    |                                 |    |                                 |          |                                   |
| Foundation Grant                            | \$ | 384,201,699        | \$ | 424,688,660                     | \$ | 424,688,660                     | \$       | 415,772,353                       |
| Geographic Cost of Education Index          |    | 39,382,053         |    | 42,290,391                      |    | 42,290,391                      |          |                                   |
| Comparable Wage Index                       |    |                    |    |                                 |    |                                 |          | 33,818,923                        |
| Limited English Proficient                  |    | 77,169,168         |    | 94,674,168                      |    | 94,674,168                      |          | 104,568,200                       |
| Compensatory Education                      |    | 133,783,552        |    | 133,783,552                     |    | 133,783,552                     |          | 200,618,950                       |
| Students with Disabilities - Formula        |    | 45,047,571         |    | 58,396,708                      |    | 58,396,708                      |          | 68,384,961                        |
| Students with Disabilities - Reimbursement  |    | 19,050,700         |    | 19,050,700                      |    | 19,050,700                      |          | 19,050,700                        |
| Transportation                              |    | 42,164,380         |    | 50,978,010                      |    | 50,978,010                      |          | 55,568,313                        |
| Miscellaneous                               |    | 180,000            |    | 180,000                         |    | 180,000                         |          | 180,000                           |
| Blueprint for Maryland's Future - State Aid |    | 23,754,954         |    | 38,843,931                      |    | 38,843,931                      |          | 34,188,924                        |
| Blueprint for Maryland's Future Grants      |    | 7,546,521          |    |                                 |    |                                 |          |                                   |
| Supplemental Funding                        |    | 20,070,818         |    |                                 |    |                                 |          |                                   |
| Hold-harmless Grants                        |    | 29,023,223         |    |                                 |    |                                 |          |                                   |
| Programs financed through State Grants      |    | 858,153            |    | 872,456                         |    | 872,456                         | <u> </u> | 1,132,456                         |
| Total from the State                        | \$ | 822,232,792        | \$ | 863,758,576                     | \$ | 863,758,576                     | \$       | 933,283,780                       |
| From the Federal Consumers                  |    |                    |    |                                 |    |                                 |          |                                   |
| From the Federal Government: Impact Aid     | \$ | 100,000            | \$ | 100,000                         | \$ | 100,000                         | \$       | 100,000                           |
| Programs financed through Federal Grants    | Þ  | 83,878,035         | Þ  |                                 | Þ  | •                               | Þ        |                                   |
| Total from the Federal Government           | \$ | 83,978,035         | \$ | 88,547,344<br><b>88,647,344</b> | \$ | 88,547,344<br><b>88,647,344</b> | \$       | 111,710,438<br><b>111,810,438</b> |
| Total nom the reactal dovernment            | 7  | 03/310/033         | _  | 00,017,011                      | _  | 00,017,011                      | Ť        | 111,010,150                       |
| From Other Sources:                         |    |                    |    |                                 |    |                                 |          |                                   |
| Tuition and Fees                            |    |                    |    |                                 |    |                                 |          |                                   |
| D.C. Welfare                                | \$ | 150,000            | \$ | 150,000                         | \$ | 150,000                         | \$       | 150,000                           |
| Nonresident Pupils                          |    | 309,933            |    | 309,933                         |    | 309,933                         |          | 309,933                           |
| Summer School                               |    | 1,000,000          |    |                                 |    |                                 |          |                                   |
| Outdoor Education                           |    | 500,000            |    | 500,000                         |    | 500,000                         |          | 500,000                           |
| Miscellaneous - Interest Income             |    | 300,000            |    | 300,000                         |    | 300,000                         |          | 300,000                           |
| Programs financed through Private Grants    |    | 10,031,204         |    | 10,031,204                      |    | 10,031,204                      |          | 11,531,204                        |
| Total from Other Sources                    | \$ | 12,291,137         | \$ | 11,291,137                      | \$ | 11,291,137                      | \$       | 12,791,137                        |
|                                             |    |                    |    |                                 |    |                                 |          |                                   |
| Fund Balance                                | \$ | 25,000,000         | \$ | 35,000,000                      | \$ | 35,000,000                      | \$       | 25,000,000                        |
|                                             |    |                    |    |                                 |    |                                 |          |                                   |
| Total Current Fund                          | \$ | 2,697,749,832      | \$ | 2,837,768,517                   | \$ | 2,837,768,517                   | \$       | 3,078,374,390                     |
| ENTERPRISE & SPECIAL FUNDS                  |    |                    |    |                                 |    |                                 |          |                                   |
|                                             |    |                    |    |                                 |    |                                 |          |                                   |
| School Food Service Fund:                   |    |                    |    |                                 |    |                                 |          |                                   |
| State                                       | \$ | 1,961,392          | \$ | 1,961,392                       | \$ | 1,961,392                       | \$       | 1,961,392                         |
| National School Lunch, Special Milk         |    |                    |    |                                 |    |                                 |          |                                   |
| and Free Lunch Programs                     |    | 41,982,540         |    | 41,982,540                      |    | 41,982,540                      |          | 41,982,540                        |
| Sale of Meals and other                     |    | 17,956,048         |    | 19,467,167                      | L  | 19,467,167                      | L        | 24,148,993                        |
| Total School Food Service Fund              | \$ | 61,899,980         | \$ | 63,411,099                      | \$ | 63,411,099                      | \$       | 68,092,925                        |