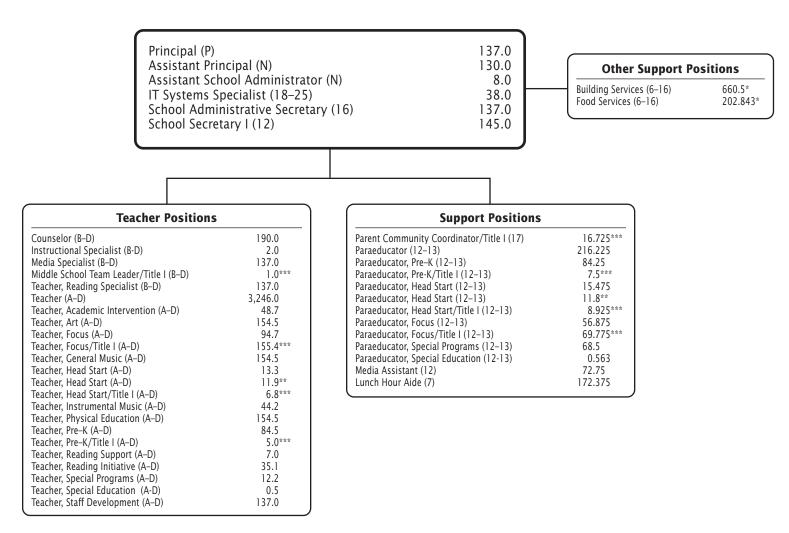

|                 |                 |                 |                |
| FURNITURE & EQUIPMENT           | 1 000 500       | 1 457 000       | 1 457 000       | 1 000 000       | 1 407 000       | 20.000         |
| Equipment                       | 1,363,588       | 1,157,033       | 1,157,033       | 1,202,296       | 1,187,296       | 30,263         |
| Leased Equipment                |                 |                 | - #4 4F7 000    | - man and and   |                 | -              |
| TOTAL FURNITURE & EQUIPMENT     | \$1,363,588     | \$1,157,033     | \$1,157,033     | \$1,202,296     | \$1,187,296     | \$30,263       |
| GRAND TOTAL AMOUNTS             | \$1.513.751.116 | \$1,583,101,333 | \$1,583,087,759 | \$1,771,983,544 | \$1,707,235,760 | \$124,148,001  |



#### F.T.E. Positions 6,229.538

<sup>\*</sup>This chart includes 863.343 positions from School Plant Operations and Food Services.

<sup>\*\*</sup>Positions funded by the Head Start grant.

<sup>\*\*\*</sup>Positions funded by the Title I, Part A grant.

| OR JECT OF EXPENDITURE                                     | FY 2022                   | FY 2023                   | FY 2023                   | FY 2024                          | FY 2024                           | FY 2024                        |
|------------------------------------------------------------|---------------------------|---------------------------|---------------------------|----------------------------------|-----------------------------------|--------------------------------|
| OBJECT OF EXPENDITURE