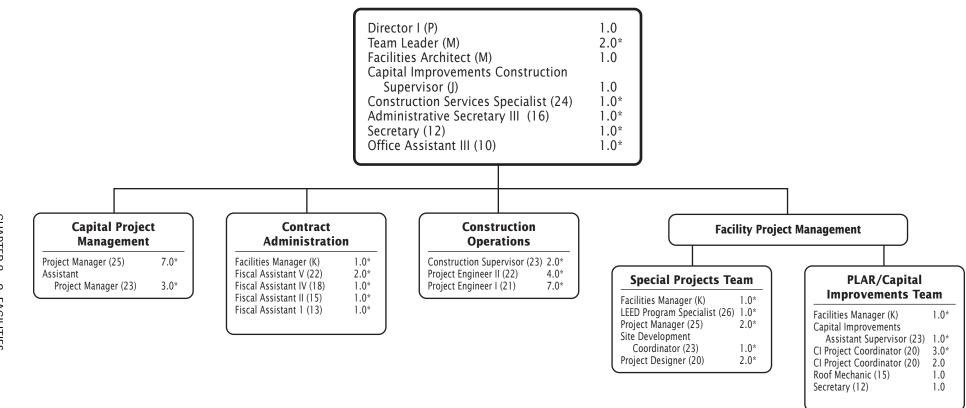

0000  | 1.0000  | 1.0000  | - |
| F12                         | C10 | 12 Bldng Serv Manager II       | 3.0000  | 2.0000  | 2.0000  | 2.0000  | 2.0000  | - |
| F12                         | C10 | 10 Bldng Svc Asst Mgr I Shft 2 | 1.0000  | 1.0000  | 1.0000  | 1.0000  | 1.0000  | - |
| F12                         | C10 | 06 Bldng Service Wrkr Shft 1   | 3.0000  | 3.0000  | 3.0000  | 3.0000  | 3.0000  | - |
| SUBTOTAL                    |     |                                | 11.0000 | 10.0000 | 10.0000 | 10.0000 | 10.0000 | - |

| TOTAL POSITIONS | 15.0000 | 14.0000 | 14.0000 | 14.0000 | 14.0000 | - |
|-----------------|---------|---------|---------|---------|---------|---|
|-----------------|---------|---------|---------|---------|---------|---|

## **Division of Design and Construction**



F.T.E. Positions 54.0

<sup>\*</sup>Positions funded by the Capital Improvements Program Budget.

## **Division of Design and Construction**

| OBJECT OF EXPENDITURE           | FY 2022             | FY 2023   | FY 2023   | FY 2024   | FY 2024                                          | FY 2024  |
|---------------------------------|---------------------|-----------|-----------|-----------|--------------------------------------------------|----------|
| OBJECT OF EXPENDITORE           | ACTUAL              | BUDGET    | CURRENT   | REQUEST   | APPROVED                                         | CHANGE   |
| POSITIONS (FTE)                 |                     |           |           |           |                                                  |          |
| Administrative