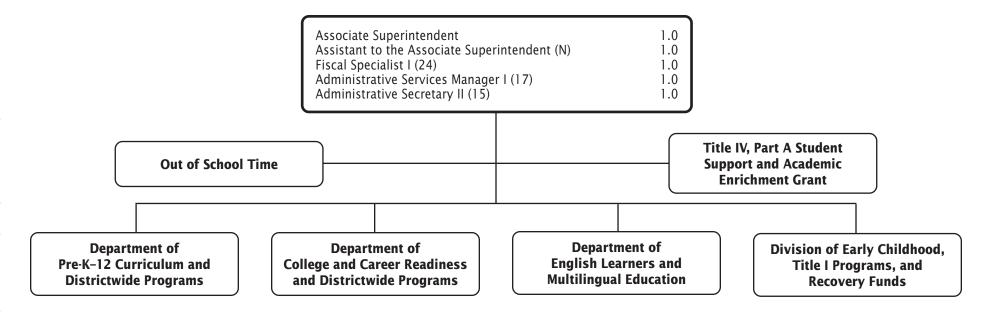

eased Equipment | \$2,815,749  2,058,170 (611) 271,087 28,357 \$2,357,003  3,149,608 - 1,195,316 37,212 - \$4,382,136            | \$3,101,224  3,433,366  549,880 16,070 \$3,999,316  8,967,972 2,035,673 192,912 - \$11,196,557              | \$3,101,224  3,433,366  549,880 16,070 \$3,999,316  8,967,972 2,035,673 192,912 - \$11,196,557              | \$3,541,999  3,101,924  - 555,174  16,070  \$3,673,168  10,951,263  - 1,851,284  206,031  - \$13,008,578 | \$10,617,239  3,111,349  - 552,789  16,070  \$3,680,208  15,500,402  - 2,140,843  207,031  - \$17,848,276     | \$7,516,015<br>(322,017)<br>-<br>2,909<br>-<br>(\$319,108)<br>6,532,430<br>-<br>105,170<br>14,119<br>-<br>\$6,651,719 |

## **Curriculum and Instructional Programs—Overview**



## Office of Curriculum and Instructional Programs



#### Office of Curriculum and Instructional Programs

| 00 1507 05 EVD510171105                | FY 2022     | FY 2023      | FY 2023     | FY 2024     | FY 2024                                          | FY 2024           |
|----------------------------------------|-------------|--------------|-------------|-------------|--------------------------------------------------|-------------------|
| OBJECT OF EXPENDITURE                  | ACTUAL      | BUDGET       | CURRENT     | REQUEST     | APPROVED                                         | CHANGE            |
| POSITIONS (FTE)                        | •           | •            |             |             |                                                  |                   |
| Administrative                         | 2.0000      | 2.0