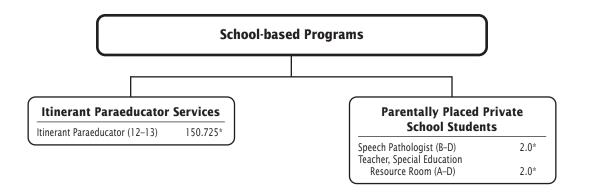

# TABLE 5 ALLOCATION OF STAFFING

|    | POSITIONS                                                                                                                 | FY 2022<br>BUDGET | FY 2023<br>BUDGET | FY 2023<br>CURRENT | FY 2024<br>APPROVED | FY 2024<br>CHANGE |
|----|---------------------------------------------------------------------------------------------------------------------------|-------------------|-------------------|--------------------|---------------------|-------------------|
| 1  | Executive                                                                                                                 | 19.0000           | 21.0000           | 21.0000            | 23.0000             | 2.0000            |
| 2  | Administrative (directors, supervisors, program coordinators, executive assistants)                                       | 210.5500          | 230.7500          | 231.7500           | 241.7500            | 10.0000           |
| 3  | Business/Operations Administrator<br>(leadership positions supervised by directors and supervisors)                       | 98.5000           | 99.2500           | 98.5000            | 96.5000             | (2.0000)          |
| 4  | Other Professional (12-month instructional/evaluation specialists)                                                        | 207.4000          | 215.6000          | 214.6000           | 263.5000            | 48.9000           |
| 5  | Principal/Assistant Principal                                                                                             | 549.5000          | 553.5000          | 553.5000           | 560.0000            | 6.5000            |
| 6  | Teacher                                                                                                                   | 12,212.2140       | 12,197.0140       | 12,197.0140        | 12,436.9140         | 239.9000          |
| 7  | Special Education Specialist (speech pathologists, physical/occupational therapists)                                      | 547.9500          | 549.6000          | 549.6000           | 568.9517            | 19.3517           |
| 8  | Media Specialist                                                                                                          | 198.2000          | 204.0000          | 204.0000           | 206.0000            | 2.0000            |
| 9  | Counselor                                                                                                                 | 582.0000          | 580.1000          | 580.1000           | 586.5000            | 6.4000            |
| 10 | Psychologist                                                                                                              | 146.0340          | 147.0340          | 147.0340           | 117.2340            | (29.8000)         |
| 11 | Social Worker                                                                                                             | 37.0000           | 46.5000           | 46.5000            | 50.0000             | 3.5000            |
| 12 | Pupil Personnel Worker                                                                                                    | 55.9000           | 55.4000           | 55.4000            | 55.4000             | -                 |
| 13 | Instructional Support (paraeducators, media assistants, lunch-hour aides)                                                 | 3,075.4190        | 3,112.0815        | 3,112.0815         | 3,245.0755          | 132.9940          |
| 14 | Secretarial/Clerical/Data Support                                                                                         | 996.2000          | 1,017.6500        | 1,014.6500         | 1,011.7500          | (2.9000)          |
| 15 | IT Systems Specialist                                                                                                     | 125.0000          | 128.0000          | 128.0000           | 129.0000            | 1.0000            |
| 16 | Security (includes all positions except those in lines 2, 3, and 14 above)                                                | 254.6000          | 263.6000          | 263.6000           | 277.7250            | 14.1250           |
| 17 | <b>Food Services</b> (Includes all positions except those in lines 2, 3, 14, and 15 above)                                | 579.0730          | 577.9480          | 577.9480           | 581.0730            | 3.1250            |
| 18 | <b>Building Services</b> (includes all positions except those in lines 2, 3, and 14 above)                                | 1,461.5000        | 1,493.0000        | 1,493.0000         | 1,515.0000          | 22.0000           |
| 19 | <b>Facilities Management/Maintenance</b> (includes all positions except those in lines 2, 3, 14, and 15 above)            | 337.5000          | 331.5000          | 331.5000           | 326.0000            | (5.5000)          |
| 20 | Supply/Property Management (includes all positions except those in lines 2, 3, 14, and 15 above)                          | 56.5000           | 56.5000           | 57.5000            | 58.5000             | 1.0000            |
| 21 | <b>Transportation</b> (includes all positions except those in lines 2, 3, 14, and 15 above)                               | 1,792.3410        | 1,807.3410        | 1,807.3410         | 1,814.3410          | 7.0000            |
| 22 | Other Support Personnel (business/fiscal, technology, human resources, communications, printing, and other support staff) | 303.3750          | 302.2500          | 305.2500           | 331.6500            | 26.4000           |
|    | TOTAL                                                                                                                     | 23,845.7560       | 23,989.6185       | 23,989.8685        | 24,495.8642         | 505.9957          |