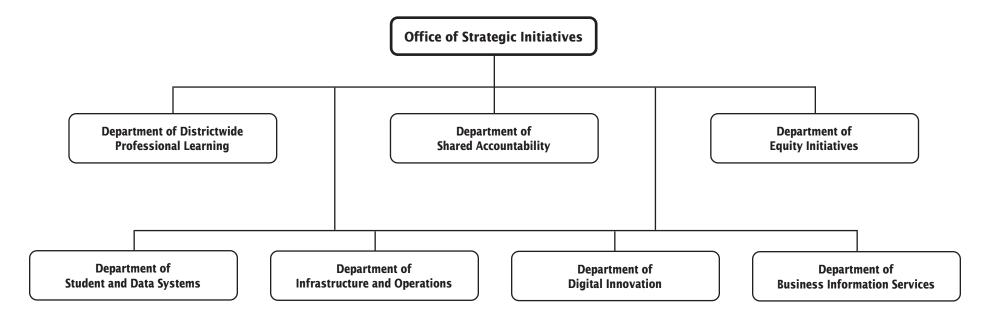

| (127,486)   |
| TOTAL FURNITURE & EQUIPMENT                  | \$123,541                         | \$147,690                         | \$147,690                         | \$4,835,891                       | \$15,204                          | (\$132,486) |
| GRAND TOTAL AMOUNTS                          | \$43,179,079                      | \$49,363,360                      | \$49,363,360                      | \$60,915,376                      | \$52,892,776                      | \$3,529,416 |
| 22                                           | + .0,=.0,0.0                      | + .5,500,000                      | + .5,500,000                      | +55,525,510                       | +,,                               | +5,525,-10  |

## Strategic Initiatives and Technology—Overview



F.T.E. Positions 189.25

In addition, there are 22.5 positions funded by the Capital Improvements Program Budget and a 0.5 position funded by the Employee Benefits Trust Fund.

# **Office of Strategic Initiatives**

| 1.0<br>1.0<br>1.0<br>1.0 |
|--------------------------|
| 1.0                      |
|                          |

### Office of Strategic Initiatives

|                                        | FY 2022          | FY 2023            | FY 2023            | FY 2024            | FY 2024            | FY 2024             |
|----------------------------------------|------------------|--------------------|--------------------|--------------------|--------------------|---------------------|
| OBJECT OF EXPENDITURE                  | ACTUAL           | BUDGET             | CURRENT