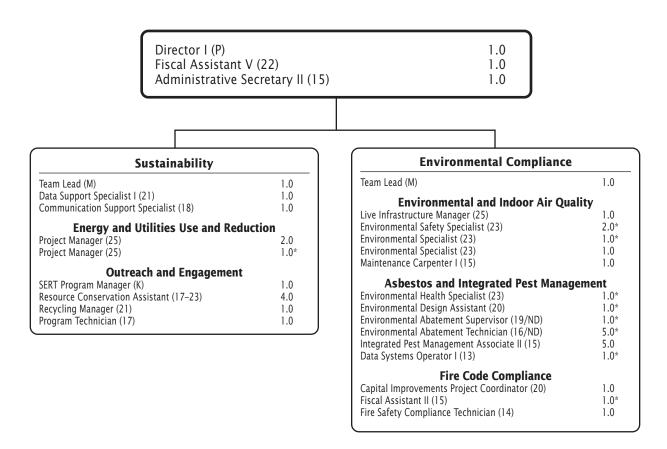

1       | C10                                    | 10 Bldng Svc Asst Mgr I Shft 2                            |          | 3.0000           | 3.0000           | 3.0000           |          | 5.0000   | (0 E00  |  |  |  |
| F01       | C10                                    | 06 Bldng Service Wrkr Shft 2 06 Bldng Service Wrkr Shft 1 |          | 3.5000<br>7.5000 | 5.5000<br>7.5000 | 5.5000<br>7.5000 | 7.5000   | 7.5000   | (0.5000 |  |  |  |
| F01       |                                        |                                                           |          |                  |                  | / .:>UUU         | 7.5000   |          |         |  |  |  |

TOTAL POSITIONS 1,794.0000 1,822.5000 1,822.5000 1,858.0000 1,837.0000

14.5000

## **Division of Sustainability and Compliance**



F.T.E. Positions 40.0

<sup>\*</sup>Positions funded by the Capital Improvements Program Budget.

## **Division of Sustainability and Compliance**

| OBJECT OF EXPENDITURE                       | FY 2022                                          | FY 2023                | FY 2023                | FY 2024      | FY 2024      | FY 2024     |
|---------------------------------------------|--------------------------------------------------|------------------------|------------------------|--------------|--------------|-------------|
| OBJECT OF EXPENDITURE                       | ACTUAL                                           | BUDGET                 | CURRENT                | REQUEST      | APPROVED     | CHANGE      |
| POSITIONS (FTE)                             |