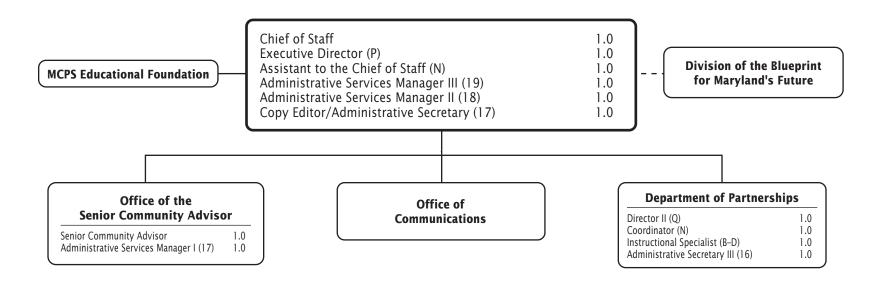

# FY 2024 Operating Budget Summary and Personnel Complement

|                                                                       | <b>PAGE</b> |
|-----------------------------------------------------------------------|-------------|
| Summary Data:                                                         |             |
| Table 1: Summary of Resources by Object of Expenditure                | i-1         |
| Where the Money Goes                                                  |             |
| Where the Money Comes From                                            |             |
| Table 2: Budget Revenues by Source                                    |             |
| Table 3: Revenue Summary for Grant Programs by Source of Funds        |             |
| Table 4: Summary of Student Enrollment                                |             |
| Table 5: Allocation of Staffing                                       |             |
| Table 6: Cost per Student by Grade Span                               |             |
| Table 7: Summary of State Budget Categories and Special Revenue Funds |             |
|                                                                       |             |
| Summary of Negotiations                                               |             |
| Montgomery County Public Schools FY 2024 Organization Chart           |             |
| Final Adoption of the Operating Budget                                | X-I         |
| Budget Chapters:                                                      |             |
| Schools                                                               | 1-1         |
| School Support and Well-Being                                         | 2-1         |
| Academics                                                             |             |
| Curriculum and Instructional Programs                                 | 4-1         |
| Special Education                                                     |             |
| Strategic Initiatives and Technology                                  |             |
| Operations                                                            |             |
| Facilities                                                            |             |
| Human Capital Management                                              |             |
| Finance                                                               |             |
| Administration and Oversight                                          |             |
| -                                                                     |             |
| Appendices:                                                           |             |
| FY 2024 Work Schedule for Supporting Services Personnel               |             |
| Administrative & Supervisory Salary Schedule                          |             |
| Business and Operations Administrators Salary Schedule                |             |
| Teacher and Other Professional 10 Month Salary Schedule               |             |
| Teacher and Other Professional 12 Month Salary Schedule               |             |
| Supporting Services Hourly Rate Schedule                              | B-5         |
| State Budget Category and Special Revenue Funds Summaries             |             |
| Pre-K-12 Budget Staffing Guidelines                                   |             |
| Special Education Staffing Resolution                                 | E-2         |
| Special Education Staffing Plan and Budget Guidelines                 | E-3         |
| Non-Operating Budget Positions                                        | F-1         |
| Explanation of the FY 2022 Actual Expenditures as shown on the        |             |
| Annual Comprehensive Financial Report                                 | G-1         |
| Glossary                                                              | H-1         |