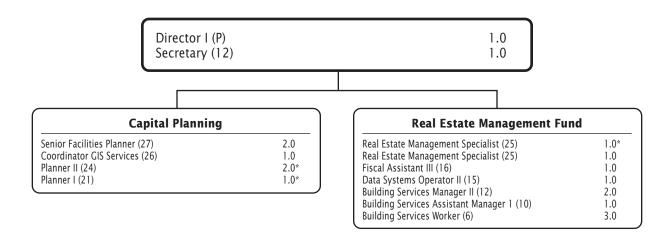

| 1.0000  | 1.0000  | 1.0000  | 1.0000   | -        |
| F01                             | C01 | 17 Admin Services Manager I   | -       | -       | -       | -       | 1.0000   | 1.0000   |
| F01                             | C01 | 16 Admin Secretary III        | 1.0000  | 1.0000  | 1.0000  | 1.0000  | -        | (1.0000) |
| SUBTOTAL                        |     |                               | 6.0000  | 5.0000  | 5.0000  | 5.0000  | 5.0000   | -        |
|                                 |     |                               |         |         |         |         |          |          |
| TOTAL POSITIONS                 |     |                               | 6.0000  | 5.0000  | 5.0000  | 5.0000  | 5.0000   | -        |

# **Division of Capital Planning and Real Estate Management**



F.T.E. Positions 18.0

<sup>\*</sup>Positions funded by the Capital Improvements Program Budget.

## **Division of Capital Planning and Real Estate Management**

| OR JECT OF EVENINTURE                                                                                                                                                                                                                                                                                                   | FY 2022                                                                                               | FY 2023                                                                                     | FY 2023                                                                                     | FY 2024