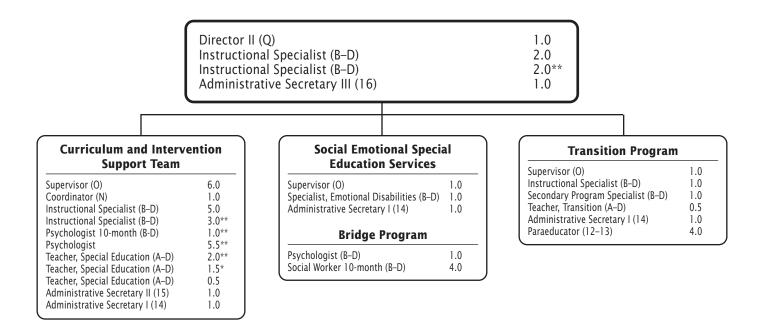

000  | 1.0000  | 1.0000  | 1.0000  | 1.0000   | -        |
| F02         | C06         | 12 - 13 Paraeducator Spec Ed Iti (10 mo) | 54.6000 | 54.6000 | 54.6000 | 54.6000 | 54.6000  | -        |
|             | 1           | SUBTOTAL                                 | 62.6000 | 62.6000 | 62.6000 | 63.1000 | 61.1000  | (1.5000) |
|             |             |                                          |         |         |         |         | 1        |          |
|             |             | TOTAL POSITIONS                          | 85.1000 | 81.1000 | 81.1000 | 84.3500 | 88.3500  | 7.2500   |
|             |             |                                          |         |         |         |         |          |          |

#### Department of Special Education K-12 Programs and Services



#### F.T.E. Positions 50.0

<sup>\*1.5</sup> positions funded by the Medical Assistance Program grant in the Division of Business, Fiscal, and Information Systems within this chapter, are reflected on this chart. \*\*13.5 positions funded by the IDEA grant from the Division of Business, Fiscal and Information Systems within this chapter, are reflected on this chart.

#### **Department of Special Education K-12 Programs and Services**

| OBJECT OF EXPENDITURE           | FY 2022     | FY 2023     | FY 2023     | FY 2024     | FY 2024     | FY 2024     |
|---------------------------------|-------------|-------------|-------------|-------------|-------------|-------------|
| OBJECT OF EXPENDITORE           | ACTUAL      | BUDGET      | CURRENT     | REQUEST     | APPROVED    | CHANGE      |