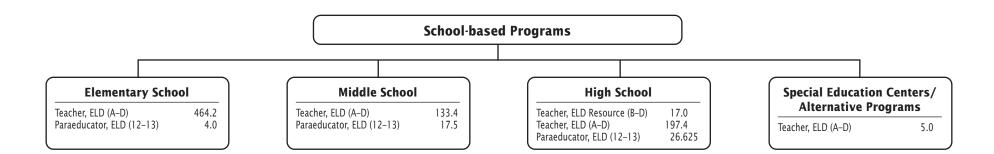

# TABLE 5 ALLOCATION OF STAFFING

|    | POSITIONS                                                                                                                 | FY 2022<br>BUDGET | FY 2023<br>BUDGET | FY 2023<br>CURRENT | FY 2024<br>APPROVED | FY 2024<br>CHANGE |
|----|---------------------------------------------------------------------------------------------------------------------------|-------------------|-------------------|--------------------|---------------------|-------------------|
| 1  | Executive                                                                                                                 | 19.0000           | 21.0000           | 21.0000            | 23.0000             | 2.0000            |
| 2  | Administrative (directors, supervisors, program coordinators, executive assistants)                                       | 210.5500          | 230.7500          | 231.7500           | 241.7500            | 10.0000           |
| 3  | Business/Operations Administrator<br>(leadership positions supervised by directors and supervisors)                       | 98.5000           | 99.2500           | 98.5000            | 96.5000             | (2.0000)          |
| 4  | Other Professional (12-month instructional/evaluation specialists)                                                        | 207.4000          | 215.6000          | 214.6000           | 263.5000            | 48.9000           |
| 5  | Principal/Assistant Principal                                                                                             | 549.5000          | 553.5000          | 553.5000           | 560.0000            | 6.5000            |
| 6  | Teacher                                                                                                                   | 12,212.2140       | 12,197.0140       | 12,197.0140        | 12,436.9140         | 239.9000          |
| 7  | Special Education Specialist (speech pathologists, physical/occupational therapists)                                      | 547.9500          | 549.6000          | 549.6000           | 568.9517            | 19.3517           |
| 8  | Media Specialist                                                                                                          | 198.2000          | 204.0000          | 204.0000           | 206.0000            | 2.0000            |
| 9  | Counselor                                                                                                                 | 582.0000          | 580.1000          | 580.1000           | 586.5000            | 6.4000            |
| 10 | Psychologist                                                                                                              | 146.0340          | 147.0340          | 147.0340           | 117.2340            | (29.8000)         |
| 11 | Social Worker                                                                                                             | 37.0000           | 46.5000           | 46.5000            | 50.0000             | 3.5000            |
| 12 | Pupil Personnel Worker                                                                                                    | 55.9000           | 55.4000           | 55.4000            | 55.4000             | -                 |
| 13 | Instructional Support (paraeducators, media assistants, lunch-hour aides)                                                 | 3,075.4190        | 3,112.0815        | 3,112.0815         | 3,245.0755          | 132.9940          |
| 14 | Secretarial/Clerical/Data Support                                                                                         | 996.2000          | 1,017.6500        | 1,014.6500         | 1,011.7500          | (2.9000)          |
| 15 | IT Systems Specialist                                                                                                     | 125.0000          | 128.0000          | 128.0000           | 129.0000            | 1.0000            |
| 16 | Security (includes all positions except those in lines 2, 3, and 14 above)                                                | 254.6000          | 263.6000          | 263.6000           | 277.7250            | 14.1250           |
| 17 | <b>Food Services</b> (Includes all positions except those in lines 2, 3, 14, and 15 above)                                | 579.0730          | 577.9480          | 577.9480           | 581.0730            | 3.1250            |
| 18 | <b>Building Services</b> (includes all positions except those in lines 2, 3, and 14 above)                                | 1,461.5000        | 1,493.0000        | 1,493.0000         | 1,515.0000          | 22.0000           |
| 19 | <b>Facilities Management/Maintenance</b> (includes all positions except those in lines 2, 3, 14, and 15 above)            | 337.5000          | 331.5000          | 331.5000           | 326.0000            | (5.5000)          |
| 20 | Supply/Property Management (includes all positions except those in lines 2, 3, 14, and 15 above)                          | 56.5000           | 56.5000           | 57.5000            | 58.5000             | 1.0000            |
| 21 | <b>Transportation</b> (includes all positions except those in lines 2, 3, 14, and 15 above)                               | 1,792.3410        | 1,807.3410        | 1,807.3410         | 1,814.3410          | 7.0000            |
| 22 | Other Support Personnel (business/fiscal, technology, human resources, communications, printing, and other support staff) | 303.3750          | 302.2500          | 305.2500           | 331.6500            | 26.4000           |
|    | TOTAL                                                                                                                     | 23,845.7560       | 23,989.6185       | 23,989.8685        | 24,495.8642         | 505.9957          |