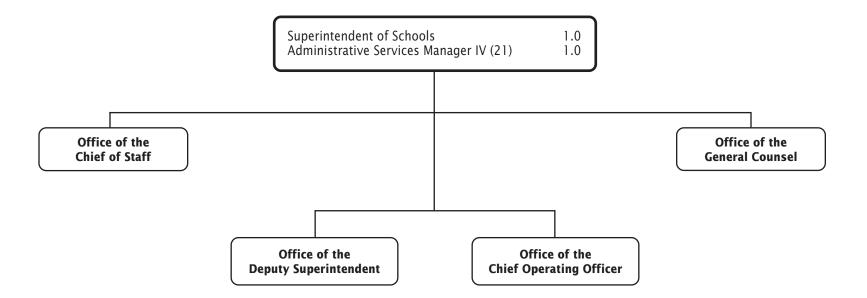

|          |          |
| Internal Au | dit Unit |                               |         |         |         |         |          |          |
| F01         | C01      | O Supervisor (C)              | 1.0000  | 1.0000  | 1.0000  | 1.0000  | 1.0000   | -        |
| F01         | C01      | 25 Internal Audit Analyst     | 5.0000  | 6.0000  | 6.0000  | 6.0000  | 6.0000   | -        |
|             |          | SUBTOTAL                      | 6.0000  | 7.0000  | 7.0000  | 7.0000  | 7.0000   | -        |
|             |          |                               |         |         |         |         |          |          |
|             |          | TOTAL POSITIONS               | 15.0000 | 16.0000 | 16.0000 | 15.0000 | 15.0000  | (1.0000) |

# Office of the Superintendent of Schools



# Office of the Superintendent of Schools

| OD JEGT OF EVERYDIE IDE                                                       | FY 2022        | FY 2023         | FY 2023         | FY 2024         | FY 2024                               | FY 2024               |
|-------------------------------------------------------------------------------|----------------|-----------------|-----------------|-----------------|---------------------------------------|-----------------------|
| OBJECT OF EXPENDITURE                                                         | ACTUAL         | BUDGET          | CURRENT         | REQUEST         | APPROVED                              | CHANGE                |
| POSITIONS (FTE)                                                               | ,              | •