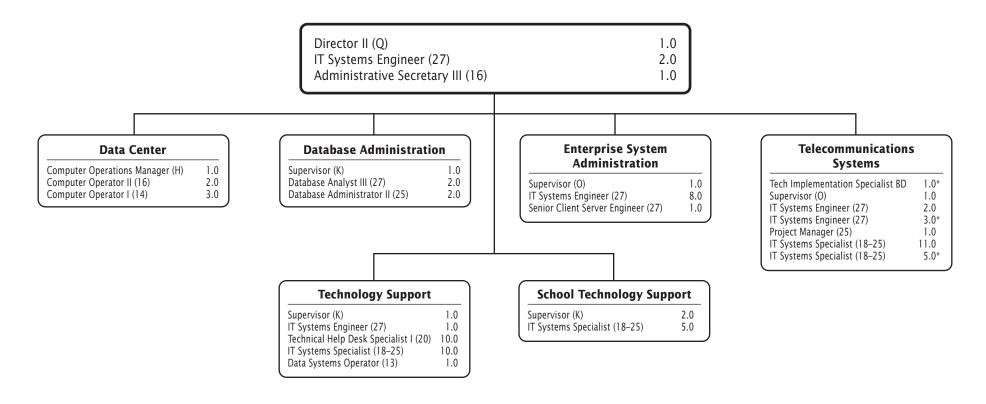

# FY 2024 Operating Budget Summary and Personnel Complement

|                                                                       | <b>PAGE</b> |
|-----------------------------------------------------------------------|-------------|
| Summary Data:                                                         |             |
| Table 1: Summary of Resources by Object of Expenditure                | i-1         |
| Where the Money Goes                                                  |             |
| Where the Money Comes From                                            |             |
| Table 2: Budget Revenues by Source                                    |             |
| Table 3: Revenue Summary for Grant Programs by Source of Funds        |             |
| Table 4: Summary of Student Enrollment                                |             |
| Table 5: Allocation of Staffing                                       |             |
| Table 6: Cost per Student by Grade Span                               |             |
| Table 7: Summary of State Budget Categories and Special Revenue Funds |             |
|                                                                       |             |
| Summary of Negotiations                                               |             |
| Montgomery County Public Schools FY 2024 Organization Chart           |             |
| Final Adoption of the Operating Budget                                | X-I         |
| Budget Chapters:                                                      |             |
| Schools                                                               | 1-1         |
| School Support and Well-Being                                         | 2-1         |
| Academics                                                             |             |
| Curriculum and Instructional Programs                                 | 4-1         |
| Special Education                                                     |             |
| Strategic Initiatives and Technology                                  |             |
| Operations                                                            |             |
| Facilities                                                            |             |
| Human Capital Management                                              |             |
| Finance                                                               |             |
| Administration and Oversight                                          |             |
| -                                                                     |             |
| Appendices:                                                           |             |
| FY 2024 Work Schedule for Supporting Services Personnel               |             |
| Administrative & Supervisory Salary Schedule                          |             |
| Business and Operations Administrators Salary Schedule                |             |
| Teacher and Other Professional 10 Month Salary Schedule               |             |
| Teacher and Other Professional 12 Month Salary Schedule               |             |
| Supporting Services Hourly Rate Schedule                              | B-5         |
| State Budget Category and Special Revenue Funds Summaries             |             |
| Pre-K-12 Budget Staffing Guidelines                                   |             |
| Special Education Staffing Resolution                                 | E-2         |
| Special Education Staffing Plan and Budget Guidelines                 | E-3         |
| Non-Operating Budget Positions                                        | F-1         |
| Explanation of the FY 2022 Actual Expenditures as shown on the        |             |
| Annual Comprehensive Financial Report                                 | G-1         |
| Glossary                                                              | H-1         |