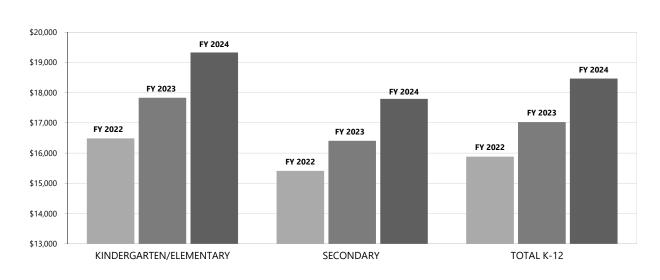

TABLE 6
COST PER STUDENT BY GRADE SPAN

|                                              | KII | NDERGARTEN/             | SECONDARY                     |    | TOTAL                    |          | AMOUNT      |        | TOTAL         |
|----------------------------------------------|-----|-------------------------|-------------------------------|----|--------------------------|----------|-------------|--------|---------------|
|                                              | E   | LEMENTARY               | SECONDARY                     |    | K-12                     | EXCLUDED |             | BUDGET |               |
| FY 2022 BUDGET EXPENDITURES STUDENTS 9/30/21 | \$  | 1,154,074,725<br>70,012 | \$<br>1,389,148,446<br>90,143 | \$ | 2,543,223,171<br>160,155 | \$       | 238,874,652 | \$     | 2,782,097,823 |
| COST PER STUDENT                             | \$  | 16,484                  | \$<br>15,410                  | \$ | 15,880                   |          |             |        |               |
| FY 2023 BUDGET                               |     |                         |                               |    |                          |          |             |        |               |
| EXPENDITURES                                 | \$  | 1,221,382,689           | \$<br>1,452,263,503           | \$ | 2,673,646,192            | \$       | 246,381,435 | \$     | 2,920,027,627 |
| STUDENTS 9/30/22                             |     | 68,524                  | 88,538                        |    | 157,062                  |          |             |        |               |
| COST PER STUDENT                             | \$  | 17,824                  | \$<br>16,403                  | \$ | 17,023                   |          |             |        |               |
| FY 2024 BUDGET                               |     |                         |                               |    |                          |          |             |        |               |
| EXPENDITURES                                 | \$  | 1,325,450,756           | \$<br>1,579,594,723           | \$ | 2,905,045,479            | \$       | 259,962,032 | \$     | 3,165,007,511 |
| STUDENTS 9/30/23                             |     | 68,590                  | 88,786                        |    | 157,376                  |          |             |        |               |
| COST PER STUDENT                             | \$  | 19,324                  | \$<br>17,791                  | \$ | 18,459                   |          |             |        |               |