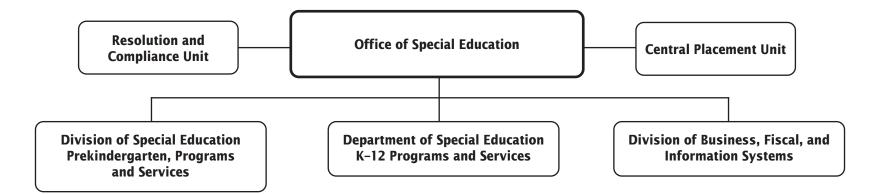

| _1            | _ [                  | 20,000              | _                     |                  |
| Leased Equipment                | 555,551             |               |                      | 20,000              |                       |                  |
| TOTAL FURNITURE & EQUIPMENT     | \$339,581           | -             | -                    | \$20,000            | -                     | -                |
| GRAND TOTAL AMOUNTS             | \$104,640,663       | ¢110 0E4 207  | \$110,854,387        | \$111,903,166       | \$111,658,026         | \$803,639        |
| GRAND IDIAL ANIOUNIS            | <b>Φ104,040,003</b> | \$110,854,387 | <b>Ψ11U,054,38</b> / | <b>4111,903,106</b> | <b>₩</b> 4111,058,0∠6 | <b>36U3.</b> 039 |

## **Special Education—Overview**



## Office of Special Education



#### Office of Special Education

| OBJECT OF EXPENDITURE           | FY 2022      | FY 2023                                 | FY 2023                                 | FY 2024      | FY 2024                                          | FY 2024    |
|---------------------------------|--------------|-----------------------------------------|-----------------------------------------|--------------|--------------------------------------------------|------------|
| OBSECT OF EXPENDITORE           | ACTUAL       | BUDGET                                  | CURRENT                                 | REQUEST      | APPROVED                                         | CHANGE     |
| POSITIONS (FTE)                 |              |