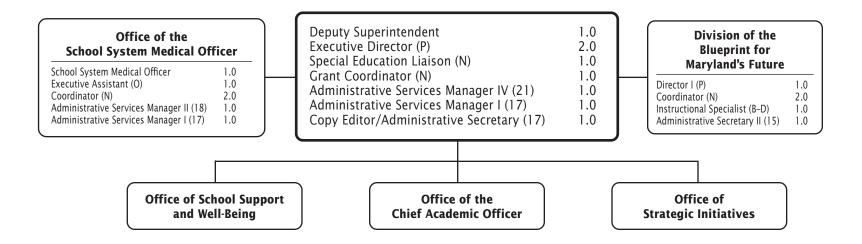

# FY 2024 Operating Budget Summary and Personnel Complement

|                                                                       | <b>PAGE</b> |
|-----------------------------------------------------------------------|-------------|
| Summary Data:                                                         |             |
| Table 1: Summary of Resources by Object of Expenditure                | i-1         |
| Where the Money Goes                                                  |             |
| Where the Money Comes From                                            |             |
| Table 2: Budget Revenues by Source                                    |             |
| Table 3: Revenue Summary for Grant Programs by Source of Funds        |             |
| Table 4: Summary of Student Enrollment                                |             |
| Table 5: Allocation of Staffing                                       |             |
| Table 6: Cost per Student by Grade Span                               |             |
| Table 7: Summary of State Budget Categories and Special Revenue Funds |             |
|                                                                       |             |
| Summary of Negotiations                                               |             |
| Montgomery County Public Schools FY 2024 Organization Chart           |             |
| Final Adoption of the Operating Budget                                | X-I         |
| Budget Chapters:                                                      |             |
| Schools                                                               | 1-1         |
| School Support and Well-Being                                         | 2-1         |
| Academics                                                             |             |
| Curriculum and Instructional Programs                                 | 4-1         |
| Special Education                                                     |             |
| Strategic Initiatives and Technology                                  |             |
| Operations                                                            |             |
| Facilities                                                            |             |
| Human Capital Management                                              |             |
| Finance                                                               |             |
| Administration and Oversight                                          |             |
| -                                                                     |             |
| Appendices:                                                           |             |
| FY 2024 Work Schedule for Supporting Services Personnel               |             |
| Administrative & Supervisory Salary Schedule                          |             |
| Business and Operations Administrators Salary Schedule                |             |
| Teacher and Other Professional 10 Month Salary Schedule               |             |
| Teacher and Other Professional 12 Month Salary Schedule               |             |
| Supporting Services Hourly Rate Schedule                              | B-5         |
| State Budget Category and Special Revenue Funds Summaries             |             |
| Pre-K-12 Budget Staffing Guidelines                                   |             |
| Special Education Staffing Resolution                                 | E-2         |
| Special Education Staffing Plan and Budget Guidelines                 | E-3         |
| Non-Operating Budget Positions                                        | F-1         |
| Explanation of the FY 2022 Actual Expenditures as shown on the        |             |
| Annual Comprehensive Financial Report                                 | G-1         |
| Glossary                                                              | H-1         |