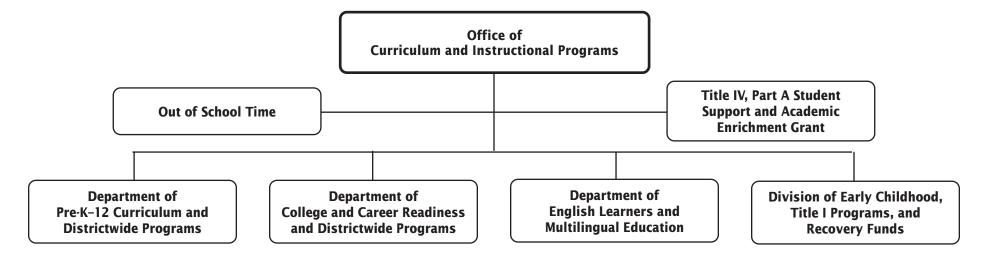

TOTAL OTHER COSTS  FURNITURE & EQUIPMENT  Equipment  Leased Equipment | \$2,815,749  2,058,170 (611) 271,087 28,357 \$2,357,003  3,149,608 - 1,195,316 37,212 - \$4,382,136            | \$3,101,224  3,433,366  549,880 16,070 \$3,999,316  8,967,972 2,035,673 192,912 - \$11,196,557              | \$3,101,224  3,433,366  549,880 16,070 \$3,999,316  8,967,972 2,035,673 192,912 - \$11,196,557              | \$3,541,999  3,101,924  - 555,174  16,070  \$3,673,168  10,951,263  - 1,851,284  206,031  - \$13,008,578 | \$10,617,239  3,111,349  - 552,789  16,070  \$3,680,208  15,500,402  - 2,140,843  207,031  - \$17,848,276     | \$7,516,015<br>(322,017)<br>-<br>2,909<br>-<br>(\$319,108)<br>6,532,430<br>-<br>105,170<br>14,119<br>-<br>\$6,651,719 |

## **Curriculum and Instructional Programs—Overview**



## Office of Curriculum and Instructional Programs



#### Office of Curriculum and Instructional Programs

| 00 1507 05 EVD510171105                | FY 2022     | FY 2023      | FY 2023     | FY 2024     | FY 2024                                          | FY 2024           |
|----------------------------------------|-------------|--------------|-------------|-------------|--------------------------------------------------|-------------------|
| OBJECT OF EXPENDITURE                  | ACTUAL      | BUDGET       | CURRENT     | REQUEST     | APPROVED                                         | CHANGE            |
| POSITIONS (FTE)                        | •           | •            |             |             |                                                  |                   |
| Admi