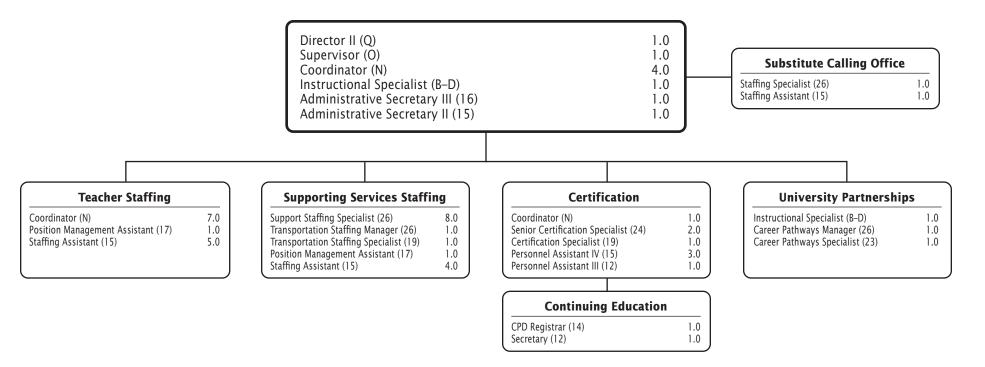

# FY 2024 Operating Budget Summary and Personnel Complement

|                                                                       | <b>PAGE</b> |
|-----------------------------------------------------------------------|-------------|
| Summary Data:                                                         |             |
| Table 1: Summary of Resources by Object of Expenditure                | i-1         |
| Where the Money Goes                                                  |             |
| Where the Money Comes From                                            |             |
| Table 2: Budget Revenues by Source                                    |             |
| Table 3: Revenue Summary for Grant Programs by Source of Funds        |             |
| Table 4: Summary of Student Enrollment                                |             |
| Table 5: Allocation of Staffing                                       |             |
| Table 6: Cost per Student by Grade Span                               |             |
| Table 7: Summary of State Budget Categories and Special Revenue Funds |             |
|                                                                       |             |
| Summary of Negotiations                                               |             |
| Montgomery County Public Schools FY 2024 Organization Chart           |             |
| Final Adoption of the Operating Budget                                | X-I         |
| Budget Chapters:                                                      |             |
| Schools                                                               | 1-1         |
| School Support and Well-Being                                         | 2-1         |
| Academics                                                             |             |
| Curriculum and Instructional Programs                                 | 4-1         |
| Special Education                                                     |             |
| Strategic Initiatives and Technology                                  |             |
| Operations                                                            |             |
| Facilities                                                            |             |
| Human Capital Management                                              |             |
| Finance                                                               |             |
| Administration and Oversight                                          |             |
| -                                                                     |             |
| Appendices:                                                           |             |
| FY 2024 Work Schedule for Supporting Services Personnel               |             |
| Administrative & Supervisory Salary Schedule                          |             |
| Business and Operations Administrators Salary Schedule                |             |
| Teacher and Other Professional 10 Month Salary Schedule               |             |
| Teacher and Other Professional 12 Month Salary Schedule               |             |
| Supporting Services Hourly Rate Schedule                              | B-5         |
| State Budget Category and Special Revenue Funds Summaries             |             |
| Pre-K-12 Budget Staffing Guidelines                                   |             |
| Special Education Staffing Resolution                                 | E-2         |
| Special Education Staffing Plan and Budget Guidelines                 | E-3         |
| Non-Operating Budget Positions                                        | F-1         |
| Explanation of the FY 2022 Actual Expenditures as shown on the        |             |
| Annual Comprehensive Financial Report                                 | G-1         |
| Glossary                                                              | H-1         |