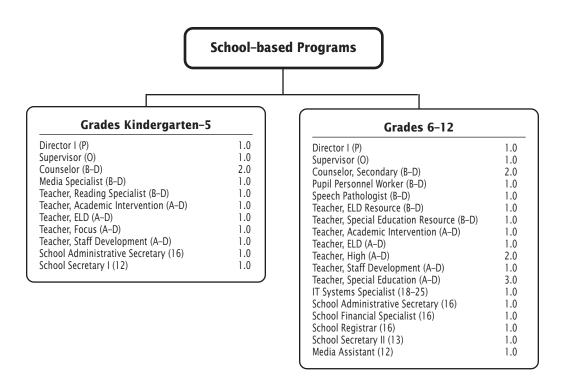

000   | -        |
| F01         | C02       | 14 Security Assistant (10 mo)         | 3.0000  | 3.0000  | 3.0000  | 3.0000  | 3.0000   | -        |
| F01         | C02       | 12 School Sec I (10 mo)               | 3.0000  | 3.0000  | 3.0000  | 3.0000  | 3.0000   | -        |
| F01         | C03       | 12 - 13 Paraeducator (10 mo)          | 7.8750  | 7.8750  | 7.8750  | 6.1250  | 6.1250   | (1.7500) |
|             |           | SUBTOTAL                              | 46.8750 | 46.8750 | 46.8750 | 46.1250 | 46.1250  | (0.7500) |
|             |           |                                       |         |         |         |         |          |          |
|             |           | TOTAL POSITIONS                       | 46.8750 | 46.8750 | 46.8750 | 46.1250 | 46.1250  | (0.7500) |



F.T.E. Positions 34.0

<sup>\*</sup>Enrollment based positions are funded in Chapter 1, Schools, and the ESSER III Grant.

| 00 1507 05 EVD5UDITUDE          | FY 2022     | FY 2023                  | FY 2023     | FY 2024     | FY 2024     | FY 2024     |
|---------------------------------|-------------|--------------------------|-------------|-------------|-------------|-------------|
| OBJECT OF EXPENDITURE           | ACTUAL      | BUDGET                   | CURRENT     | REQUEST     | APPROVED    | CHANGE      |
| POSITIONS (FTE)                 |             |                          | Į.          | -           | J.          |             |
| Administrative                  | 5.0000      | 8.0000                   | 8.0000      | 6.0000      | 4.0000      | (4.0000)    |
| Business