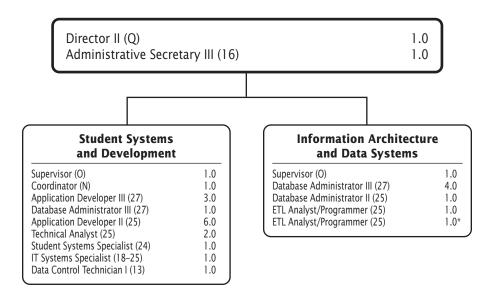

# FY 2024 Operating Budget Summary and Personnel Complement

|                                                                       | <b>PAGE</b> |
|-----------------------------------------------------------------------|-------------|
| Summary Data:                                                         |             |
| Table 1: Summary of Resources by Object of Expenditure                | i-1         |
| Where the Money Goes                                                  |             |
| Where the Money Comes From                                            |             |
| Table 2: Budget Revenues by Source                                    |             |
| Table 3: Revenue Summary for Grant Programs by Source of Funds        |             |
| Table 4: Summary of Student Enrollment                                |             |
| Table 5: Allocation of Staffing                                       |             |
| Table 6: Cost per Student by Grade Span                               |             |
| Table 7: Summary of State Budget Categories and Special Revenue Funds |             |
|                                                                       |             |
| Summary of Negotiations                                               |             |
| Montgomery County Public Schools FY 2024 Organization Chart           |             |
| Final Adoption of the Operating Budget                                | X-I         |
| Budget Chapters:                                                      |             |
| Schools                                                               | 1-1         |
| School Support and Well-Being                                         | 2-1         |
| Academics                                                             |             |
| Curriculum and Instructional Programs                                 | 4-1         |
| Special Education                                                     |             |
| Strategic Initiatives and Technology                                  |             |
| Operations                                                            |             |
| Facilities                                                            |             |
| Human Capital Management                                              |             |
| Finance                                                               |             |
| Administration and Oversight                                          |             |
| -                                                                     |             |
| Appendices:                                                           |             |
| FY 2024 Work Schedule for Supporting Services Personnel               |             |
| Administrative & Supervisory Salary Schedule                          |             |
| Business and Operations Administrators Salary Schedule                |             |
| Teacher and Other Professional 10 Month Salary Schedule               |             |
| Teacher and Other Professional 12 Month Salary Schedule               |             |
| Supporting Services Hourly Rate Schedule                              | B-5         |
| State Budget Category and Special Revenue Funds Summaries             |             |
| Pre-K-12 Budget Staffing Guidelines                                   |             |
| Special Education Staffing Resolution                                 | E-2         |
| Special Education Staffing Plan and Budget Guidelines                 | E-3         |
| Non-Operating Budget Positions                                        | F-1         |
| Explanation of the FY 2022 Actual Expenditures as shown on the        |             |
| Annual Comprehensive Financial Report                                 | G-1         |
| Glossary                                                              | H-1         |