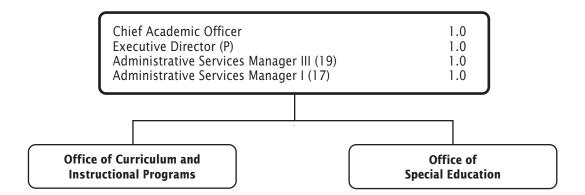

| -         | -         | \$10,597  | \$10,597  | \$10,597    |
| FURNITURE & EQUIPMENT                  |         |           |           |           |           |             |
| Equipment                              | -       | -         | -         | -         | -         | -           |
| Leased Equipment                       | -       | -         | -         | -         | -         | -           |
| TOTAL FURNITURE & EQUIPMENT            | -       | -         | -         | -         | -         | -           |
| GRAND TOTAL AMOUNTS                    |         | \$611,561 | \$611,561 | \$548,663 | \$570,819 | (\$40,742)  |
| GIUMB TOTAL AMOUNTS                    |         | Ψ011,001  | Ψ011,301  | Ψυ-τυ,υυυ | 4010,019  | (4-10,1-12) |

## **Office of the Chief Academic Officer**



### Office of the Chief Academic Officer

| OBJECT OF EXPENDITURE           | FY 2022 | FY 2023   | FY 2023   | FY 2024   | FY 2024     | FY 2024                                 |
|---------------------------------|---------|-----------|-----------|-----------|-------------|-----------------------------------------|
| OBJECT OF EXPENDITORE           | ACTUAL  | BUDGET    | CURRENT   | REQUEST   | APPROVED    | CHANGE                                  |
| POSITIONS (FTE)                 |         |           |           |           |             |                                         |
| Administrative                  | -       | 2.0000    | 2.0000    | 2.0000    | 2.0000      | -                                       |
| Business / Operations Admin     | -       | -         | -