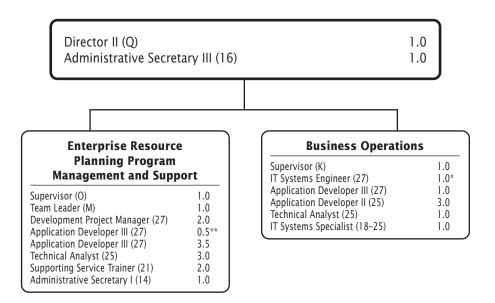

# FY 2024 Operating Budget Summary and Personnel Complement

|                                                                       | <b>PAGE</b> |
|-----------------------------------------------------------------------|-------------|
| Summary Data:                                                         |             |
| Table 1: Summary of Resources by Object of Expenditure                | i-1         |
| Where the Money Goes                                                  |             |
| Where the Money Comes From                                            |             |
| Table 2: Budget Revenues by Source                                    |             |
| Table 3: Revenue Summary for Grant Programs by Source of Funds        |             |
| Table 4: Summary of Student Enrollment                                |             |
| Table 5: Allocation of Staffing                                       |             |
| Table 6: Cost per Student by Grade Span                               |             |
| Table 7: Summary of State Budget Categories and Special Revenue Funds |             |
|                                                                       |             |
| Summary of Negotiations                                               |             |
| Montgomery County Public Schools FY 2024 Organization Chart           |             |
| Final Adoption of the Operating Budget                                | X-I         |
| Budget Chapters:                                                      |             |
| Schools                                                               | 1-1         |
| School Support and Well-Being                                         | 2-1         |
| Academics                                                             |             |
| Curriculum and Instructional Programs                                 | 4-1         |
| Special Education                                                     |             |
| Strategic Initiatives and Technology                                  |             |
| Operations                                                            |             |
| Facilities                                                            |             |
| Human Capital Management                                              |             |
| Finance                                                               |             |
| Administration and Oversight                                          |             |
| -                                                                     |             |
| Appendices:                                                           |             |
| FY 2024 Work Schedule for Supporting Services Personnel               |             |
| Administrative & Supervisory Salary Schedule                          |             |
| Business and Operations Administrators Salary Schedule                |             |
| Teacher and Other Professional 10 Month Salary Schedule               |             |
| Teacher and Other Professional 12 Month Salary Schedule               |             |
| Supporting Services Hourly Rate Schedule                              | B-5         |
| State Budget Category and Special Revenue Funds Summaries             |             |
| Pre-K-12 Budget Staffing Guidelines                                   |             |
| Special Education Staffing Resolution                                 | E-2         |
| Special Education Staffing Plan and Budget Guidelines                 | E-3         |
| Non-Operating Budget Positions                                        | F-1         |
| Explanation of the FY 2022 Actual Expenditures as shown on the        |             |
| Annual Comprehensive Financial Report                                 | G-1         |
| Glossary                                                              | H-1         |