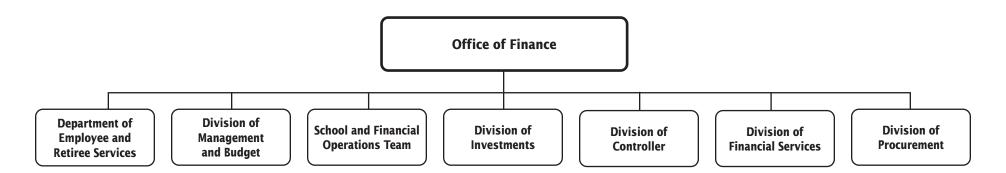

# FY 2024 Operating Budget Summary and Personnel Complement

|                                                                       | <b>PAGE</b> |
|-----------------------------------------------------------------------|-------------|
| Summary Data:                                                         |             |
| Table 1: Summary of Resources by Object of Expenditure                | i-1         |
| Where the Money Goes                                                  |             |
| Where the Money Comes From                                            |             |
| Table 2: Budget Revenues by Source                                    |             |
| Table 3: Revenue Summary for Grant Programs by Source of Funds        |             |
| Table 4: Summary of Student Enrollment                                |             |
| Table 5: Allocation of Staffing                                       |             |
| Table 6: Cost per Student by Grade Span                               |             |
| Table 7: Summary of State Budget Categories and Special Revenue Funds |             |
|                                                                       |             |
| Summary of Negotiations                                               |             |
| Montgomery County Public Schools FY 2024 Organization Chart           |             |
| Final Adoption of the Operating Budget                                | X-I         |
| Budget Chapters:                                                      |             |
| Schools                                                               | 1-1         |
| School Support and Well-Being                                         | 2-1         |
| Academics                                                             |             |
| Curriculum and Instructional Programs                                 | 4-1         |
| Special Education                                                     |             |
| Strategic Initiatives and Technology                                  |             |
| Operations                                                            |             |
| Facilities                                                            |             |
| Human Capital Management                                              |             |
| Finance                                                               |             |
| Administration and Oversight                                          |             |
| -                                                                     |             |
| Appendices:                                                           |             |
| FY 2024 Work Schedule for Supporting Services Personnel               |             |
| Administrative & Supervisory Salary Schedule                          |             |
| Business and Operations Administrators Salary Schedule                |             |
| Teacher and Other Professional 10 Month Salary Schedule               |             |
| Teacher and Other Professional 12 Month Salary Schedule               |             |
| Supporting Services Hourly Rate Schedule                              | B-5         |
| State Budget Category and Special Revenue Funds Summaries             |             |
| Pre-K-12 Budget Staffing Guidelines                                   |             |
| Special Education Staffing Resolution                                 | E-2         |
| Special Education Staffing Plan and Budget Guidelines                 | E-3         |
| Non-Operating Budget Positions                                        | F-1         |
| Explanation of the FY 2022 Actual Expenditures as shown on the        |             |
| Annual Comprehensive Financial Report                                 | G-1         |
| Glossary                                                              | H-1         |