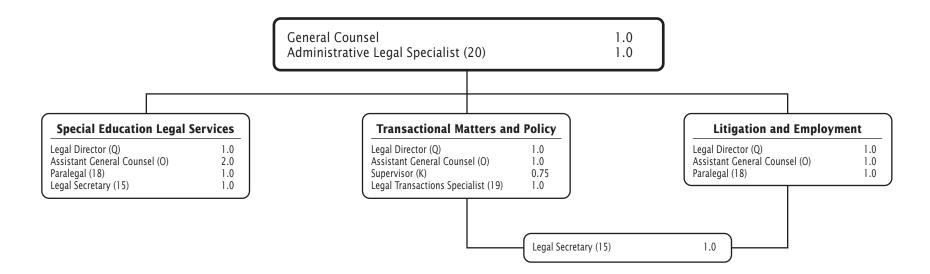

|
| F05         | C14          | 20 TV Production Tech II      | 1.0000  | 1.0000  | 1.0000  | 1.0000  | 1.0000   | -        |
| F05         | C14          | 18 TV Program Director        | 1.0000  | 1.0000  | 1.0000  | 1.0000  | 1.0000   | -        |
| F05         | C14          | 17 Assoc Producer/Director    | 3.0000  | 3.0000  | 3.0000  | 3.0000  | 3.0000   | =        |
|             |              | SUBTOTAL                      | 13.5000 | 13.5000 | 13.5000 | 13.5000 | 12.5000  | (1.0000) |
|             |              |                               | •       | •       |         |         |          |          |
|             |              | TOTAL POSITIONS               | 13.5000 | 13.5000 | 13.5000 | 13.5000 | 12.5000  | (1.0000) |

### **Office of the General Counsel**



### Office of the General Counsel

|                                                    | FY 2022                                 | FY 2023     | FY 2023     | FY 2024     | FY 2024     | FY 2024      |
|----------------------------------------------------|-----------------------------------------|-------------|-------------|-------------|-------------|--------------|
| OBJECT OF EXPENDITURE                              | ACTUAL                                  | BUDGET      | CURRENT     | REQUEST     | APPROVED    | CHANGE       |
| POSITIONS (FTE)                                    | •                                       | •           | •           |             | 1           |              |
| Administrative                                     | 7.8000