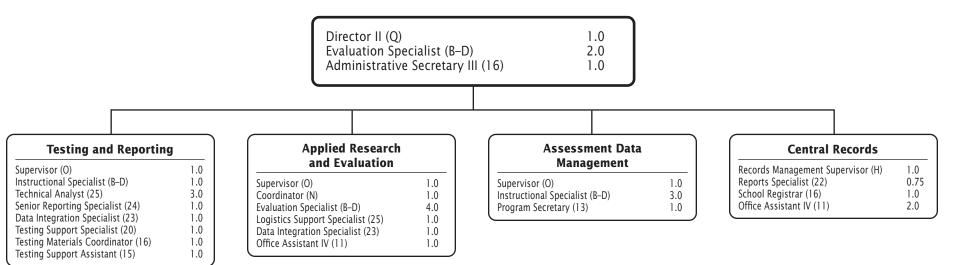

# FY 2024 Operating Budget Summary and Personnel Complement

|                                                                       | <b>PAGE</b> |
|-----------------------------------------------------------------------|-------------|
| Summary Data:                                                         |             |
| Table 1: Summary of Resources by Object of Expenditure                | i-1         |
| Where the Money Goes                                                  |             |
| Where the Money Comes From                                            |             |
| Table 2: Budget Revenues by Source                                    |             |
| Table 3: Revenue Summary for Grant Programs by Source of Funds        |             |
| Table 4: Summary of Student Enrollment                                |             |
| Table 5: Allocation of Staffing                                       |             |
| Table 6: Cost per Student by Grade Span                               |             |
| Table 7: Summary of State Budget Categories and Special Revenue Funds |             |
|                                                                       |             |
| Summary of Negotiations                                               |             |
| Montgomery County Public Schools FY 2024 Organization Chart           |             |
| Final Adoption of the Operating Budget                                | X-I         |
| Budget Chapters:                                                      |             |
| Schools                                                               | 1-1         |
| School Support and Well-Being                                         | 2-1         |
| Academics                                                             |             |
| Curriculum and Instructional Programs                                 | 4-1         |
| Special Education                                                     |             |
| Strategic Initiatives and Technology                                  |             |
| Operations                                                            |             |
| Facilities                                                            |             |
| Human Capital Management                                              |             |
| Finance                                                               |             |
| Administration and Oversight                                          |             |
| -                                                                     |             |
| Appendices:                                                           |             |
| FY 2024 Work Schedule for Supporting Services Personnel               |             |
| Administrative & Supervisory Salary Schedule                          |             |
| Business and Operations Administrators Salary Schedule                |             |
| Teacher and Other Professional 10 Month Salary Schedule               |             |
| Teacher and Other Professional 12 Month Salary Schedule               |             |
| Supporting Services Hourly Rate Schedule                              | B-5         |
| State Budget Category and Special Revenue Funds Summaries             |             |
| Pre-K-12 Budget Staffing Guidelines                                   |             |
| Special Education Staffing Resolution                                 | E-2         |
| Special Education Staffing Plan and Budget Guidelines                 | E-3         |
| Non-Operating Budget Positions                                        | F-1         |
| Explanation of the FY 2022 Actual Expenditures as shown on the        |             |
| Annual Comprehensive Financial Report                                 | G-1         |
| Glossary                                                              | H-1         |