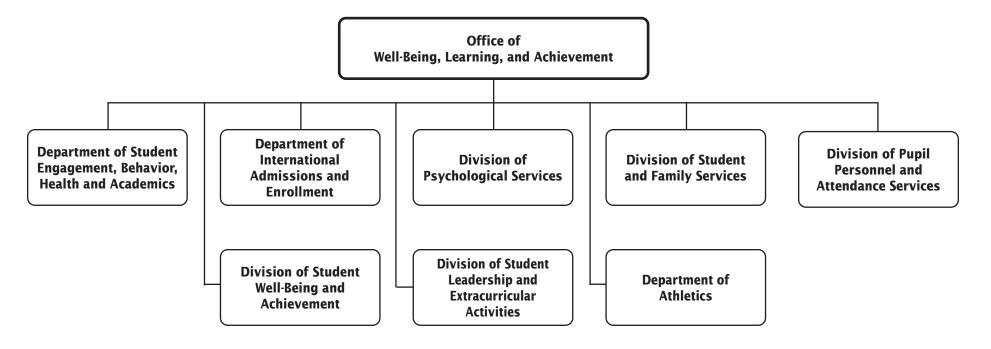

| 3.0000  | -       | -       | -       | -        |          |
| F01         | C02        | N Coordinator (C)                         | 1.0000  | -       | -       | -       | -        |          |
| F01         | C03        | BD Instructional Spec                     | 27.0000 | -       | -       | -       | -        |          |
| F01         | C02        | 17 Admin Services Manager I               | 3.0000  | 3.0000  | 3.0000  | 3.0000  | 3.0000   |          |
|             | C02        | 16 Admin Secretary III                    | 6.0000  | 6.0000  | 6.0000  | 6.0000  | 6.0000   |          |
| F01         |            |                                           |         |         |         |         |          |          |

## Well-Being, Learning, and Achievement—Overview



| Associate Superintendent                  | 1.0 |
|-------------------------------------------|-----|
| Assistant to Associate Superintendent (N) | 1.0 |
| Administrative Services Manager I (17)    | 1.0 |
| Administrative Secretary II (15)          | 1.0 |
| Fiscal Assistant II (15)                  | 1.0 |
| Administrative Secretary I (14)           | 1.0 |

### Division of Pupil Personnel and Attendance Services

| Director I (P)    | 1.0  |
|-------------------|------|
| Coordinator (N)   | 1.0  |
| Pupil Personnel   |      |
| Worker (B–D)      | 54.4 |
| Administrative    |      |
| Secretary II (15) | 1.0  |

CHAPTER 2

SCHOOL SUPPORT AND WELL-BEING

### Division of Student Leadership and Extracurricular Activities

| Director I (P)    | 1.0 |
|-------------------|-----|
| Coord