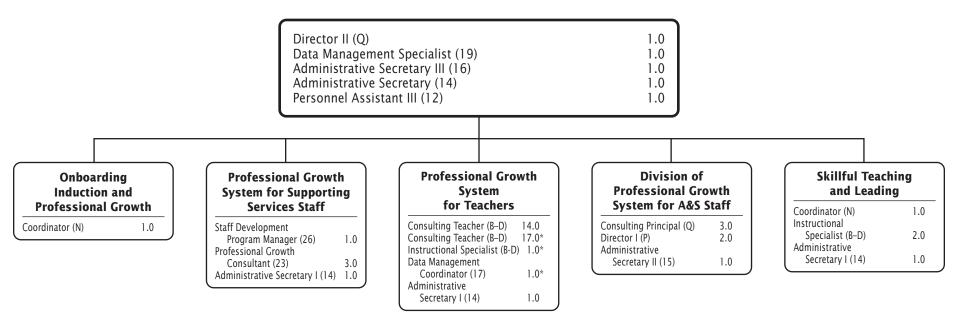

# FY 2024 Operating Budget Summary and Personnel Complement

|                                                                       | <b>PAGE</b> |
|-----------------------------------------------------------------------|-------------|
| Summary Data:                                                         |             |
| Table 1: Summary of Resources by Object of Expenditure                | i-1         |
| Where the Money Goes                                                  |             |
| Where the Money Comes From                                            |             |
| Table 2: Budget Revenues by Source                                    |             |
| Table 3: Revenue Summary for Grant Programs by Source of Funds        |             |
| Table 4: Summary of Student Enrollment                                |             |
| Table 5: Allocation of Staffing                                       |             |
| Table 6: Cost per Student by Grade Span                               |             |
| Table 7: Summary of State Budget Categories and Special Revenue Funds |             |
|                                                                       |             |
| Summary of Negotiations                                               |             |
| Montgomery County Public Schools FY 2024 Organization Chart           |             |
| Final Adoption of the Operating Budget                                | X-I         |
| Budget Chapters:                                                      |             |
| Schools                                                               | 1-1         |
| School Support and Well-Being                                         | 2-1         |
| Academics                                                             |             |
| Curriculum and Instructional Programs                                 | 4-1         |
| Special Education                                                     |             |
| Strategic Initiatives and Technology                                  |             |
| Operations                                                            |             |
| Facilities                                                            |             |
| Human Capital Management                                              |             |
| Finance                                                               |             |
| Administration and Oversight                                          |             |
| -                                                                     |             |
| Appendices:                                                           |             |
| FY 2024 Work Schedule for Supporting Services Personnel               |             |
| Administrative & Supervisory Salary Schedule                          |             |
| Business and Operations Administrators Salary Schedule                |             |
| Teacher and Other Professional 10 Month Salary Schedule               |             |
| Teacher and Other Professional 12 Month Salary Schedule               |             |
| Supporting Services Hourly Rate Schedule                              | B-5         |
| State Budget Category and Special Revenue Funds Summaries             |             |
| Pre-K-12 Budget Staffing Guidelines                                   |             |
| Special Education Staffing Resolution                                 | E-2         |
| Special Education Staffing Plan and Budget Guidelines                 | E-3         |
| Non-Operating Budget Positions                                        | F-1         |
| Explanation of the FY 2022 Actual Expenditures as shown on the        |             |
| Annual Comprehensive Financial Report                                 | G-1         |
| Glossary                                                              | H-1         |