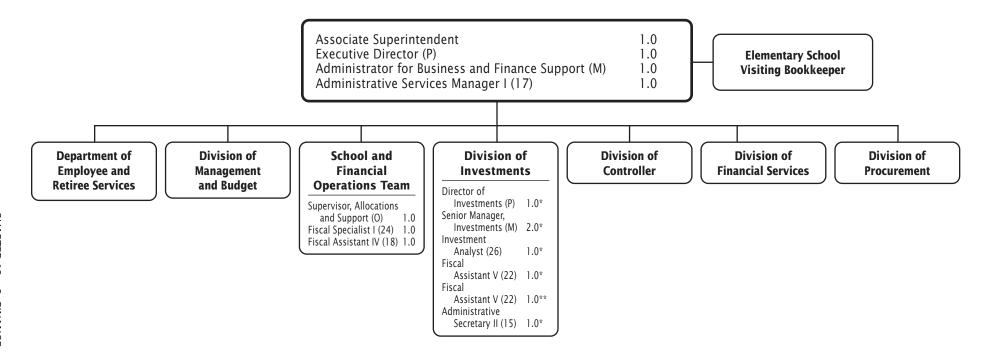

# FY 2024 Operating Budget Summary and Personnel Complement

|                                                                       | <b>PAGE</b> |
|-----------------------------------------------------------------------|-------------|
| Summary Data:                                                         |             |
| Table 1: Summary of Resources by Object of Expenditure                | i-1         |
| Where the Money Goes                                                  |             |
| Where the Money Comes From                                            |             |
| Table 2: Budget Revenues by Source                                    |             |
| Table 3: Revenue Summary for Grant Programs by Source of Funds        |             |
| Table 4: Summary of Student Enrollment                                |             |
| Table 5: Allocation of Staffing                                       |             |
| Table 6: Cost per Student by Grade Span                               |             |
| Table 7: Summary of State Budget Categories and Special Revenue Funds |             |
|                                                                       |             |
| Summary of Negotiations                                               |             |
| Montgomery County Public Schools FY 2024 Organization Chart           |             |
| Final Adoption of the Operating Budget                                | X-I         |
| Budget Chapters:                                                      |             |
| Schools                                                               | 1-1         |
| School Support and Well-Being                                         | 2-1         |
| Academics                                                             |             |
| Curriculum and Instructional Programs                                 | 4-1         |
| Special Education                                                     |             |
| Strategic Initiatives and Technology                                  |             |
| Operations                                                            |             |
| Facilities                                                            |             |
| Human Capital Management                                              |             |
| Finance                                                               |             |
| Administration and Oversight                                          |             |
| -                                                                     |             |
| Appendices:                                                           |             |
| FY 2024 Work Schedule for Supporting Services Personnel               |             |
| Administrative & Supervisory Salary Schedule                          |             |
| Business and Operations Administrators Salary Schedule                |             |
| Teacher and Other Professional 10 Month Salary Schedule               |             |
| Teacher and Other Professional 12 Month Salary Schedule               |             |
| Supporting Services Hourly Rate Schedule                              | B-5         |
| State Budget Category and Special Revenue Funds Summaries             |             |
| Pre-K-12 Budget Staffing Guidelines                                   |             |
| Special Education Staffing Resolution                                 | E-2         |
| Special Education Staffing Plan and Budget Guidelines                 | E-3         |
| Non-Operating Budget Positions                                        | F-1         |
| Explanation of the FY 2022 Actual Expenditures as shown on the        |             |
| Annual Comprehensive Financial Report                                 | G-1         |
| Glossary                                                              | H-1         |