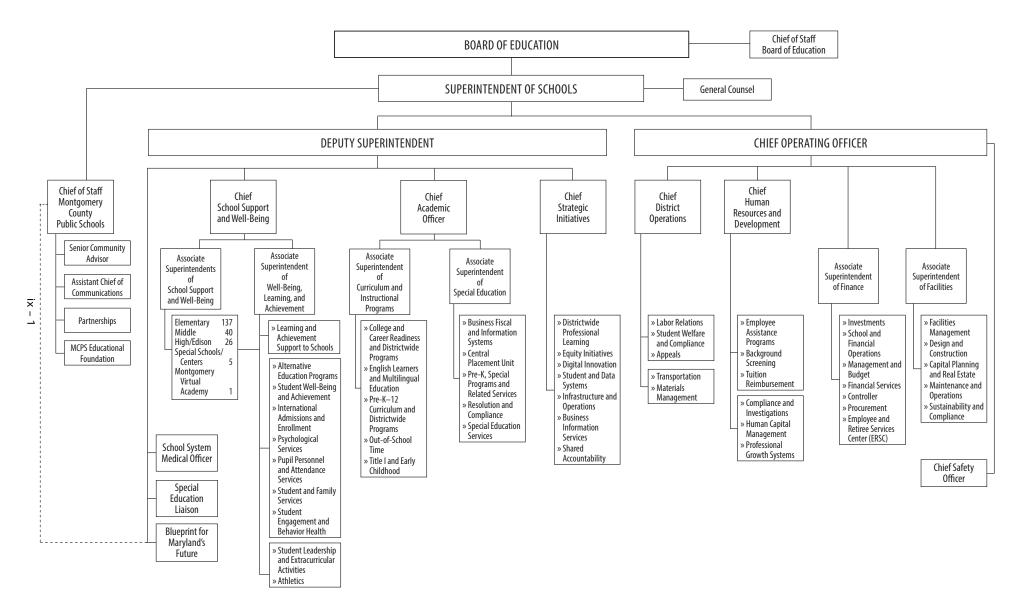

will receive scheduled step increases

#### Effective July 1, 2024:

- 1. Salary scale for 10-month employees will increase by \$2,918
- 2. Salary scale for 12-month employees will increase by \$3,428; which is equal to 117.5 percent of the salary for which those employees would qualify if employed in 10-month positions
- 3. All eligible employees will receive scheduled step increases

#### Agreement between SEIU and MCPS for FY 2024 and FY2025:

### Effective July 1, 2023:

- 1. Salary scale will increase by \$1.72 per hour
- 2. All eligible employees will receive scheduled step increases

## Effective July 1, 2024:

- 1. Salary scale will increase by 3.0 percent
- 2. All eligible employees will receive scheduled step increases

### FY 2024 MONTGOMERY COUNTY PUBLIC SCHOOLS ORGANIZATION



### Office of the Superintendent of Schools MONTGOMERY COUNTY PUBLIC SCHOOLS Rockville, Maryland

June 6, 2023

#### **MEMORANDUM**

To: Members of the Board of Education

From: Monifa B. McKnight, Superintendent of Sections

Subject: Final Adoption of the Fiscal Year 2024 Operating Budget

#### **Executive Summary**

On May 25, 2023, the County Council approved the Montgomery County Public Schools (MCPS) Operating Budget appropriation for Fiscal Year (FY) 2024. The County Council approved a total of \$3,165,007,511 for MCPS. This is an increase of \$244,979,884 (8.4 percent) more than the current FY 2023 Operating Budget of \$2,920,027,627. The County Council's action on the overall FY 2024 Operating Budget for MCPS provided a net decrease of \$51,032,162 compared to the Board of Educat