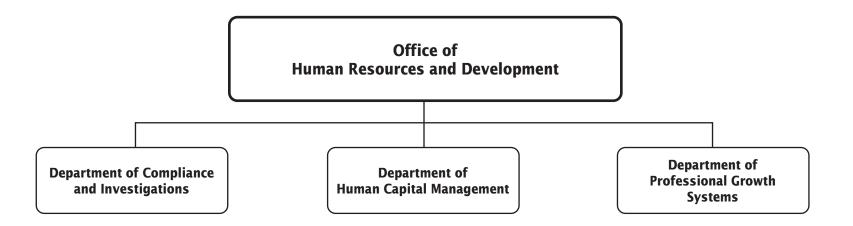

43   |
| FURNITURE & EQUIPMENT           |              |              |              |              |              |             |
| Equipment                       | -            | -            | -            | -            | -            | -           |
| Leased Equipment                | -            | -            | -            | -            | -            | -           |
| TOTAL FURNITURE & EQUIPMENT     | -            | -            | -            | -            | -            | -           |
| GRAND TOTAL AMOUNTS             | \$21,574,177 | \$21,807,477 | \$21,875,477 | \$24,373,528 | \$23,963,638 | \$2,088,161 |
| L                               | . ,          |              | . ,          | . ,          |              |             |

## **Human Capital Management—Overview**





|                                      | FY 2022     | FY 2023     | FY 2023     | FY 2024     | FY 2024     | FY 2024   |
|--------------------------------------|-------------|-------------|-------------|-------------|-------------|-----------|
| OBJECT OF EXPENDITURE                | ACTUAL      | BUDGET      | CURRENT     | REQUEST     | APPROVED    | CHANGE    |
| POSITIONS (FTE)                      |             |             |             |             |             |           |
| Administrative                       | 6.0000      | 4.0000      | 4.0000      | 5.0000      | 5.0000      | 1.0000    |
| Business / Operations Admin          | -           | -           | -           | -           | -           | -         |
| Professional                         | 4.0000      | 3.0