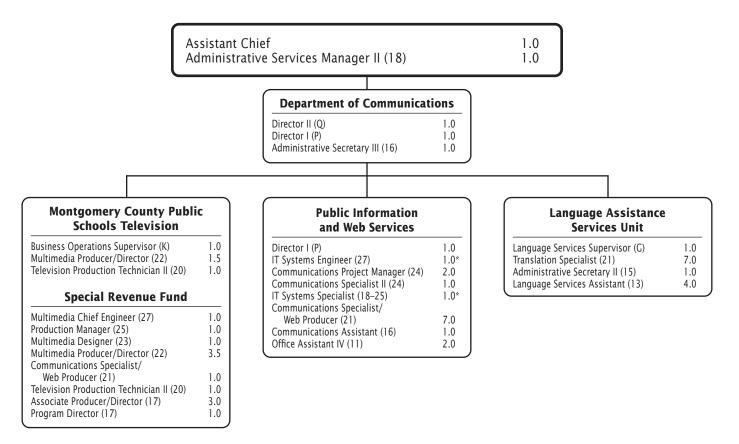

| -       | 1.0000  | 1.0000  | 1.0000  | 1.0000   | -       |
| F01                        | C02 | N Coordinator (C)      | 1.0000  | -       | -       | -       | -        | -       |
| F01                        | C02 | BD Instructional Spec  | 1.0000  | 1.0000  | 1.0000  | 1.0000  | 1.0000   | -       |
| F01                        | C02 | 16 Admin Secretary III | 1.0000  | 1.0000  | 1.0000  | 1.0000  | 1.0000   | -       |
|                            |     | SUBTOTAL               | 4.0000  | 4.0000  | 4.0000  | 4.0000  | 4.0000   | -       |

| TOTAL POSITIONS | 4.0000 | 4.0000 | 4.0000 | 4.0000 | 4.0000 | - |
|-----------------|--------|--------|--------|--------|--------|---|
|                 |        |        |        |        |        |   |

#### **Office of Communications**



F.T.E. Positions 50.0

<sup>\*</sup>Positions are funded by the Capital Improvements Program Budget.

#### **Office of Communications**

| OBJECT OF EXPENDITURE           | FY 2022               | FY 2023     | FY 2023                | FY 2024     | FY 2024     | FY 2024          |
|---------------------------------|-----------------------|-------------|------------------------|-------------|-------------|------------------|
| OBJECT OF EXPENDITURE           | ACTUAL                | BUDGET      | CURRENT                | REQUEST     | APPROVED    | CHANGE           |
| POSITIONS (FTE)                 |                       |             |                        |             |             |                  |
| Administrative                  | 1.0000                | 3.0000      | 3.0