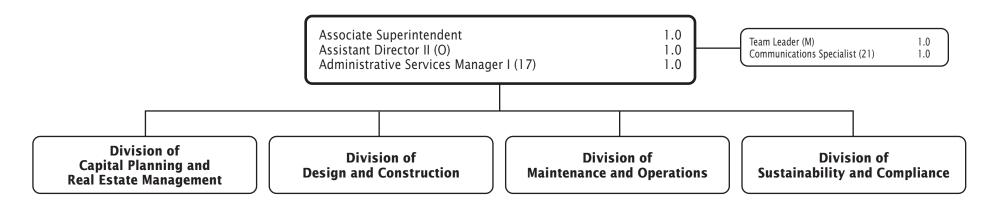

|
| TOTAL FURNITURE & EQUIPMENT     | \$2,547,042            | <b>Ф1,191,341</b>      | \$1,797,341   | \$2,569,025             | Ψ2,030,025             | \$840,684    |
| GRAND TOTAL AMOUNTS             | \$162,813,755          | \$174,394,744          | \$174,394,744 | \$187,007,074           | \$188,772,026          | \$14,377,282 |
|                                 |                        |                        |               |                         |                        |              |

## **Facilities—Overview**



F.T.E. Positions 1,889.0

In addition, there are 67.5 positions funded by the Capital Improvement Program Budget, and 33.0 funded by ICB. These non-operating budget positions are noted on other charts in this chapter.

## **Office of Facilities Management**



## Office of Facilities Management

| OBJECT OF EXPENDITURE           | FY 2022           | FY 2023                | FY 2023                | FY 2024            | FY 2024               | FY 2024     |
|---------------------------------|-------------------|------------------------|------------------------|--------------------|-----------------------|-------------|
| OBJECT OF EXPENDITORE           | ACTUAL            | BUDGET                 | CURRENT                | REQUEST            | APPROVED              | CHANGE      |
| POSITIONS (FTE)                 |                   |                        |                        |                    |                       |             |
| Administrative                  | 3.0000            | 3.0000                 | 3.0000