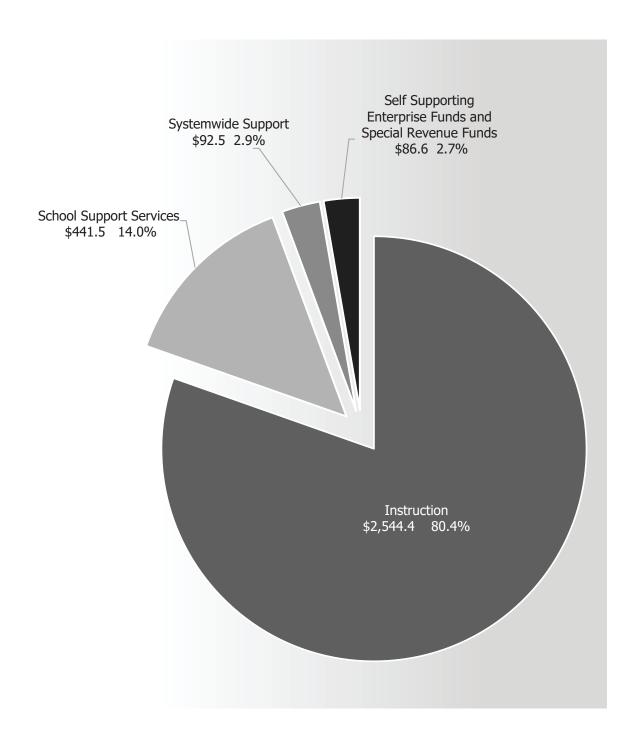

## WHERE THE MONEY GOES

**Total Expenditures = \$3,165,007,511** 

(Dollars in Millions on Chart)