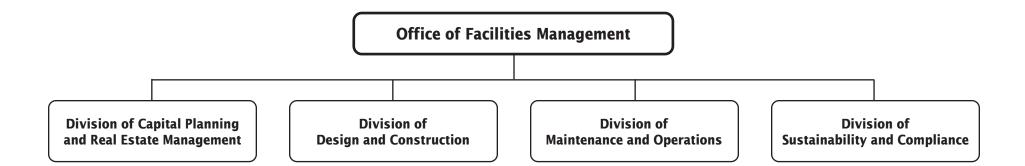

br>1,050,580   | 746,761       | 1,614,700<br>954,325    | 954,325                | 936,939      |
| Leased Equipment                |                        | \$1,797,341            | 1,050,580     |                         | \$2,638,025            | (96,255)     |
| TOTAL FURNITURE & EQUIPMENT     | \$2,547,042            | <b>Ф1,191,341</b>      | \$1,797,341   | \$2,569,025             | Ψ2,030,025             | \$840,684    |
| GRAND TOTAL AMOUNTS             | \$162,813,755          | \$174,394,744          | \$174,394,744 | \$187,007,074           | \$188,772,026          | \$14,377,282 |
|                                 |                        |                        |               |                         |                        |              |

## **Facilities—Overview**



F.T.E. Positions 1,889.0

In addition, there are 67.5 positions funded by the Capital Improvement Program Budget, and 33.0 funded by ICB. These non-operating budget positions are noted on other charts in this chapter.

## **Office of Facilities Management**



## Office of Facilities Management

| OBJECT OF EXPENDITURE           | FY 2022           | FY 2023                | FY 2023                | FY 2024            | FY 2024               | FY 2024     |
|---------------------------------|-------------------|------------------------|------------------------|--------------------|-----------------------|-------------|
| OBJECT OF EXPENDITORE           | ACTUAL            | BUDGET                 | CURRENT                | REQUEST            | APPROVED              | CHANGE      |
| POSI