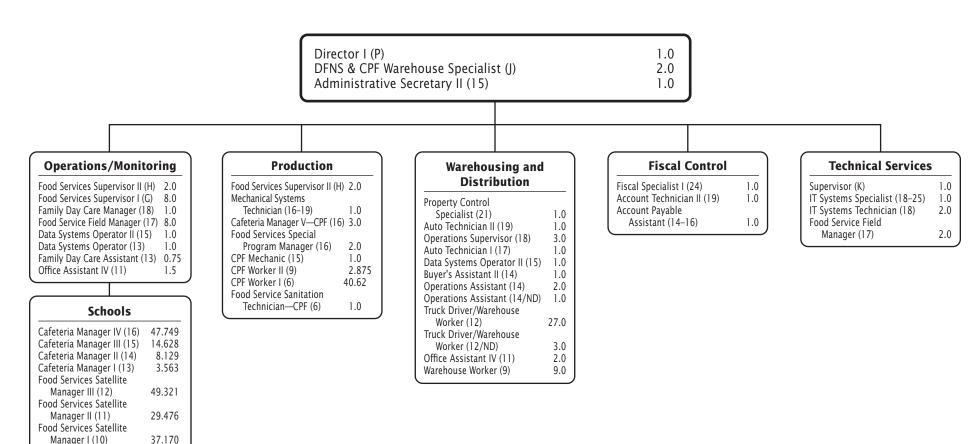

| 1.0000   | -       |
| F14                   | C10 | 15 Fiscal Assistant II        | 1.0000  | 1.0000  | 1.0000  | 1.0000  | 1.0000   | -       |
| F14                   | C10 | 12 Truck Drvr Wrhs Wkr Shft 1 | 2.0000  | 2.0000  | 2.0000  | 2.0000  | 2.0000   | -       |
|                       |     | SUBTOTAL                      | 4.0000  | 4.0000  | 4.0000  | 4.0000  | 4.0000   | -       |

| ,               |         |         |         |         |         |         |
|-----------------|---------|---------|---------|---------|---------|---------|
|                 |         |         |         |         |         | 4 = 000 |
| TOTAL POSITIONS | 63.0000 | 60.5000 | 60.5000 | 62.0000 | 62.0000 | 1.5000  |
|                 |         |         |         |         | 1       |         |



F.T.E. Positions 607.5730

Cafeteria Perm Substitute (7) 23.0 Cafeteria Worker I (6)

Positions allocated to schools also are shown on K-12 charts in Chapter 1, Schools.

252.792

Night Differential (ND) = Shift 3

| OR JEGT OF EVERYDITURE          | FY 2022      | FY 2023      | FY 2023            | FY 2024        | FY 2024                 | FY 2024             |
|---------------------------------|--------------|--------------|--------------------|----------------|-------------------------|---------------------|
| OBJECT OF EXPENDITURE           | ACTUAL       | BUDGET       | CURRENT            | REQUEST        | APPROVED                | CHANGE              |
| POSITIONS (FTE)                 |              | •            |                    | •              |