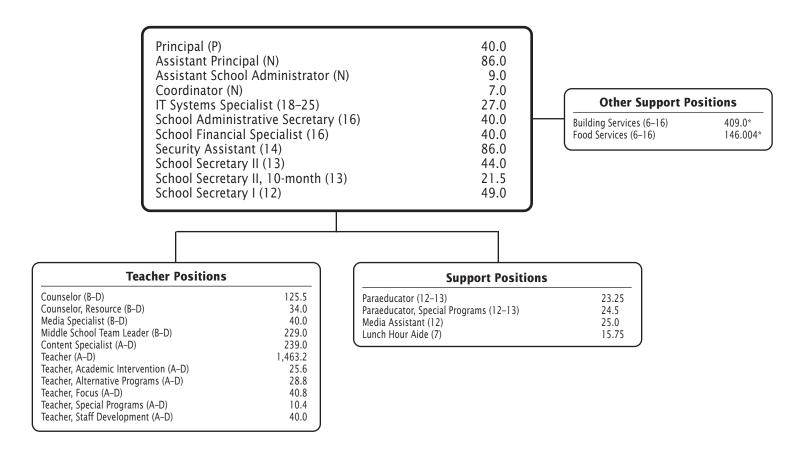

|          |
| F02      | C03        | 12 - 13 Paraeducator, PreK (10 mo)               | -          | 0.7500     | 0.7500     | -          | 7.5000     | 6.7500   |
| F02      | C03        | 12 - 13 Paraeducator, Focus (10 mo)              | 37.7150    | 46.7150    | 46.7150    | 47.6150    | 69.7750    | 23.0600  |
|          |            | SUBTOTAL                                         | 164.1900   | 206.3150   | 206.3150   | 208.9650   | 271.1250   | 64.8100  |
|          |            |                                                  |            | -          |            |            | <u> </u>   |          |
|          |            | TOTAL POSITIONS                                  | 6,133.8150 | 6,116.6400 | 6,116.6400 | 6,183.3530 | 6,229.5380 | 112.8980 |

### Middle Schools



F.T.E. Positions 2,814.3

<sup>\*</sup>In addition, this chart includes 555.004 positions from School Plant Operations and Food Services.

### **Middle Schools**

| OR JECT OF EVDENDITURE          | FY 2022       | FY 2023       | FY 2023       | FY 2024       | FY 2024       | FY 2024       |
|---------------------------------|---------------|---------------|---------------|---------------|---------------|---------------|
| OBJECT OF EXPENDITURE           | ACTUAL        | BUDGET        | CURRENT       | REQUEST       | APPROVED      | CHANGE        |
| POSITIONS (FTE)                 |               |               |               |               |               |               |
| Administrative                  | 141.0000      | 140.0000      | 140.0000      | 141.0000      | 142.000