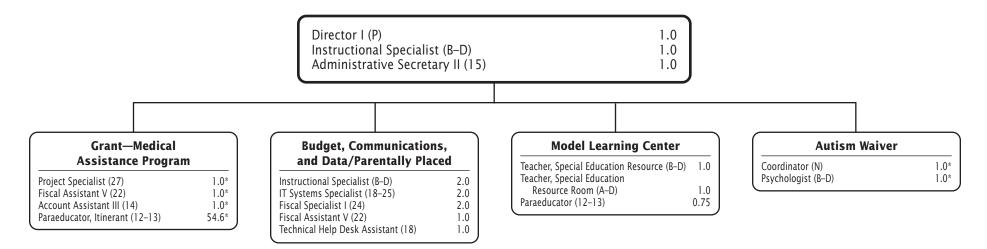

|
| F01         | C06        | N Coordinator (C)             | 1.0000  | 1.0000  | 1.0000  | 1.0000  | 1.0000   |         |
| F01         | C03        | BD Psychologist               | 2.5000  | 2.5000  | 2.5000  | 2.5000  | 2.5000   |         |
| F01         | C06        | BD Instructional Spec         | 5.0000  | 5.0000  | 5.0000  | 5.0000  | 5.0000   |         |
| F01         | C06        | 14 Administrative Secretary I | 1.0000  | 1.0000  | 1.0000  | 1.0000  | 1.0000   |         |
| F01         | C06        | 12 Secretary                  | 1.0000  | 1.0000  | 1.0000  | 1.0000  | 1.0000   |         |
|             |            | SUBTOTAL                      | 11.5000 | 11.5000 | 11.5000 | 11.5000 | 11.5000  |         |

#### Division of Business, Fiscal, and Information Systems



F.T.E. Positions 73.35

In addition, 1.5 positions funded by the Medical Assistance Program Grant and 13.5 positions funded by the IDEA grant are reflected on the Department of Special Education K–12 Programs and Services chart, within this chapter.

<sup>\*</sup>Positions funded by the Medical Assistance Program Grant.

#### **Division of Business, Fiscal, and Information Systems**

| OBJECT OF EXPENDITURE           | FY 2022     | FY 2023      | FY 2023        | FY 2024                | FY 2024     | FY 2024           |
|---------------------------------|-------------|--------------|----------------|------------------------|-------------|-------------------|
| OBJECT OF EXPENDITORE           | ACTUAL      | BUDGET       | CURRENT        | REQUEST                | APPROVED    | CHANGE