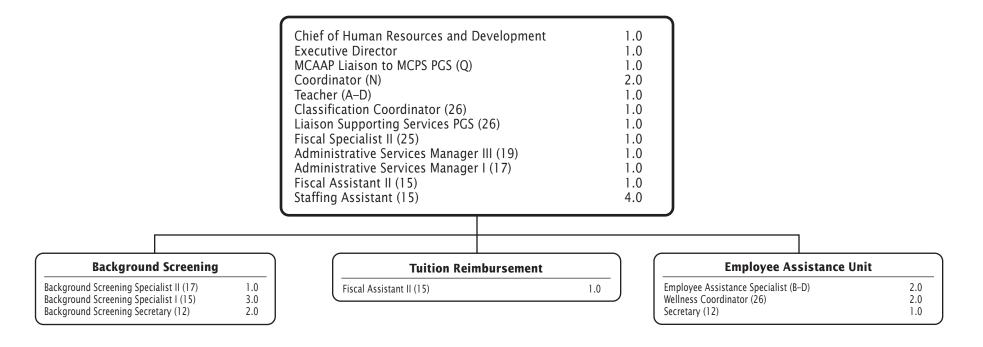

|
| FURNITURE & EQUIPMENT           |              |              |              |              |              |             |
| Equipment                       | -            | -            | -            | -            | -            | -           |
| Leased Equipment                | -            | -            | -            | -            | -            | -           |
| TOTAL FURNITURE & EQUIPMENT     | -            | -            | -            | -            | -            | -           |
| GRAND TOTAL AMOUNTS             | \$21,574,177 | \$21,807,477 | \$21,875,477 | \$24,373,528 | \$23,963,638 | \$2,088,161 |
| L                               | . ,          |              | . ,          | . ,          |              |             |

## **Human Capital Management—Overview**





|                                      | FY 2022     | FY 2023     | FY 2023     | FY 2024     | FY 2024     | FY 2024   |
|--------------------------------------|-------------|-------------|-------------|-------------|-------------|-----------|
| OBJECT OF EXPENDITURE                | ACTUAL      | BUDGET      | CURRENT     | REQUEST     | APPROVED    | CHANGE    |
| POSITIONS (FTE)                      |             |             |             |             |             |           |
| Administrative                       | 6.0000      | 4.0000      | 4.0000      | 5.0000      | 5.0000      | 1.0000    |
| Business / Operations Admin          | -           | -           | -           | -           | -           | -         |
| Professional                         | 4.0000      | 3.000