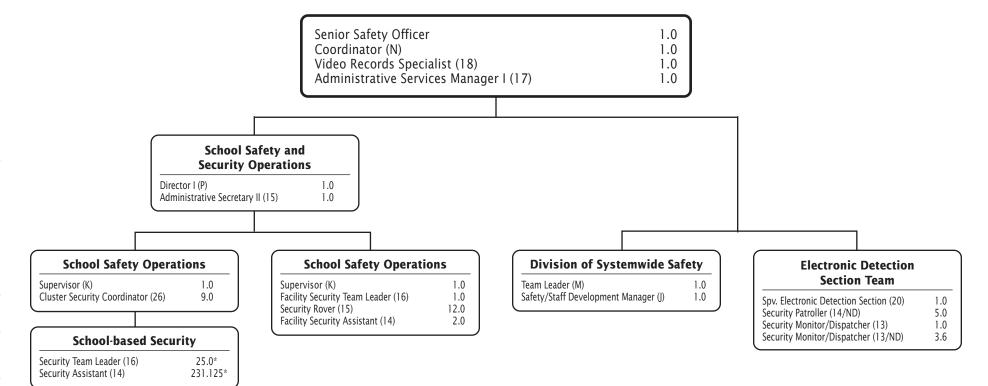

# FY 2024 Operating Budget Summary and Personnel Complement

|                                                                       | <b>PAGE</b> |
|-----------------------------------------------------------------------|-------------|
| Summary Data:                                                         |             |
| Table 1: Summary of Resources by Object of Expenditure                | i-1         |
| Where the Money Goes                                                  |             |
| Where the Money Comes From                                            |             |
| Table 2: Budget Revenues by Source                                    |             |
| Table 3: Revenue Summary for Grant Programs by Source of Funds        |             |
| Table 4: Summary of Student Enrollment                                |             |
| Table 5: Allocation of Staffing                                       |             |
| Table 6: Cost per Student by Grade Span                               |             |
| Table 7: Summary of State Budget Categories and Special Revenue Funds |             |
|                                                                       |             |
| Summary of Negotiations                                               |             |
| Montgomery County Public Schools FY 2024 Organization Chart           |             |
| Final Adoption of the Operating Budget                                | X-I         |
| Budget Chapters:                                                      |             |
| Schools                                                               | 1-1         |
| School Support and Well-Being                                         | 2-1         |
| Academics                                                             |             |
| Curriculum and Instructional Programs                                 | 4-1         |
| Special Education                                                     |             |
| Strategic Initiatives and Technology                                  |             |
| Operations                                                            |             |
| Facilities                                                            |             |
| Human Capital Management                                              |             |
| Finance                                                               |             |
| Administration and Oversight                                          |             |
| -                                                                     |             |
| Appendices:                                                           |             |
| FY 2024 Work Schedule for Supporting Services Personnel               |             |
| Administrative & Supervisory Salary Schedule                          |             |
| Business and Operations Administrators Salary Schedule                |             |
| Teacher and Other Professional 10 Month Salary Schedule               |             |
| Teacher and Other Professional 12 Month Salary Schedule               |             |
| Supporting Services Hourly Rate Schedule                              | B-5         |
| State Budget Category and Special Revenue Funds Summaries             |             |
| Pre-K-12 Budget Staffing Guidelines                                   |             |
| Special Education Staffing Resolution                                 | E-2         |
| Special Education Staffing Plan and Budget Guidelines                 | E-3         |
| Non-Operating Budget Positions                                        | F-1         |
| Explanation of the FY 2022 Actual Expenditures as shown on the        |             |
| Annual Comprehensive Financial Report                                 | G-1         |
| Glossary                                                              | H-1         |