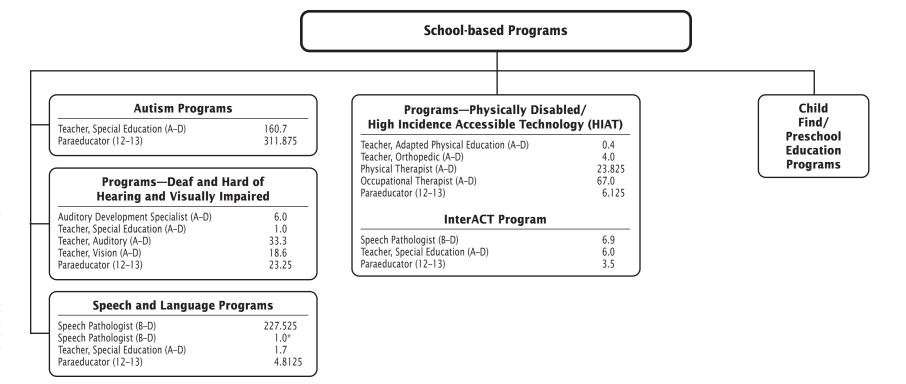

# TABLE 5 ALLOCATION OF STAFFING

|    | POSITIONS                                                                                                                 | FY 2022<br>BUDGET | FY 2023<br>BUDGET | FY 2023<br>CURRENT | FY 2024<br>APPROVED | FY 2024<br>CHANGE |
|----|---------------------------------------------------------------------------------------------------------------------------|-------------------|-------------------|--------------------|---------------------|-------------------|
| 1  | Executive                                                                                                                 | 19.0000           | 21.0000           | 21.0000            | 23.0000             | 2.0000            |
| 2  | Administrative (directors, supervisors, program coordinators, executive assistants)                                       | 210.5500          | 230.7500          | 231.7500           | 241.7500            | 10.0000           |
| 3  | Business/Operations Administrator<br>(leadership positions supervised by directors and supervisors)                       | 98.5000           | 99.2500           | 98.5000            | 96.5000             | (2.0000)          |
| 4  | Other Professional (12-month instructional/evaluation specialists)                                                        | 207.4000          | 215.6000          | 214.6000           | 263.5000            | 48.9000           |
| 5  | Principal/Assistant Principal                                                                                             | 549.5000          | 553.5000          | 553.5000           | 560.0000            | 6.5000            |
| 6  | Teacher                                                                                                                   | 12,212.2140       | 12,197.0140       | 12,197.0140        | 12,436.9140         | 239.9000          |
| 7  | Special Education Specialist (speech pathologists, physical/occupational therapists)                                      | 547.9500          | 549.6000          | 549.6000           | 568.9517            | 19.3517           |
| 8  | Media Specialist                                                                                                          | 198.2000          | 204.0000          | 204.0000           | 206.0000            | 2.0000            |
| 9  | Counselor                                                                                                                 | 582.0000          | 580.1000          | 580.1000           | 586.5000            | 6.4000            |
| 10 | Psychologist                                                                                                              | 146.0340          | 147.0340          | 147.0340           | 117.2340            | (29.8000)         |
| 11 | Social Worker                                                                                                             | 37.0000           | 46.5000           | 46.5000            | 50.0000             | 3.5000            |
| 12 | Pupil Personnel Worker                                                                                                    | 55.9000           | 55.4000           | 55.4000            | 55.4000             | -                 |
| 13 | Instructional Support (paraeducators, media assistants, lunch-hour aides)                                                 | 3,075.4190        | 3,112.0815        | 3,112.0815         | 3,245.0755          | 132.9940          |
| 14 | Secretarial/Clerical/Data Support                                                                                         | 996.2000          | 1,017.6500        | 1,014.6500         | 1,011.7500          | (2.9000)          |
| 15 | IT Systems Specialist                                                                                                     | 125.0000          | 128.0000          | 128.0000           | 129.0000            | 1.0000            |
| 16 | Security (includes all positions except those in lines 2, 3, and 14 above)                                                | 254.6000          | 263.6000          | 263.6000           | 277.7250            | 14.1250           |
| 17 | <b>Food Services</b> (Includes all positions except those in lines 2, 3, 14, and 15 above)                                | 579.0730          | 577.9480          | 577.9480           | 581.0730            | 3.1250            |
| 18 | <b>Building Services</b> (includes all positions except those in lines 2, 3, and 14 above)                                | 1,461.5000        | 1,493.0000        | 1,493.0000         | 1,515.0000          | 22.0000           |
| 19 | <b>Facilities Management/Maintenance</b> (includes all positions except those in lines 2, 3, 14, and 15 above)            | 337.5000          | 331.5000          | 331.5000           | 326.0000            | (5.5000)          |
| 20 | Supply/Property Management (includes all positions except those in lines 2, 3, 14, and 15 above)                          | 56.5000           | 56.5000           | 57.5000            | 58.5000             | 1.0000            |
| 21 | <b>Transportation</b> (includes all positions except those in lines 2, 3, 14, and 15 above)                               | 1,792.3410        | 1,807.3410        | 1,807.3410         | 1,814.3410          | 7.0000            |
| 22 | Other Support Personnel (business/fiscal, technology, human resources, communications, printing, and other support staff) | 303.3750          | 302.2500          | 305.2500           | 331.6500            | 26.4000           |
|    | TOTAL                                                                                                                     | 23,845.7560       | 23,989.6185       | 23,989.8685        | 24,495.8642         | 505.9957          |