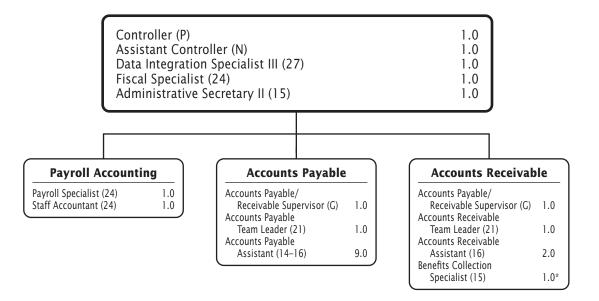

|
| F01         | C01         | P Director I (C)        | 1.0000  | 1.0000  | 1.0000  | 1.0000  | 1.0000   | -       |
| F01         | C01         | 26 Senior Accountant    | 1.0000  | 1.0000  | 1.0000  | 1.0000  | 1.0000   | -       |
| F01         | C01         | 24 Staff Accountant     | 2.0000  | 2.0000  | 2.0000  | 2.0000  | 2.0000   | -       |
| F01         | C01         | 16 Fiscal Assistant III | -       | -       | -       | 1.0000  | -        | -       |
| F01         | C01         | 15 Admin Secretary II   | 1.0000  | 1.0000  | 1.0000  | 1.0000  | 1.0000   | -       |
|             |             | SUBTOTAL                | 5.0000  | 5.0000  | 5.0000  | 6.0000  | 5.0000   | -       |

5.0000

TOTAL POSITIONS

5.0000

5.0000

6.0000

5.0000

### **Division of Controller**



F.T.E. Positions 23.0

<sup>\*</sup>Positions funded by the Employee Benefits Trust Fund.

#### **Division of Controller**

|                                 | FY 2022      | FY 2023     | FY 2023      | FY 2024       | FY 2024      | FY 2024    |
|---------------------------------|--------------|-------------|--------------|---------------|--------------|------------|
| OBJECT OF EXPENDITURE           | ACTUAL       | BUDGET      | CURRENT      | REQUEST       | APPROVED     | CHANGE     |
| POSITIONS (FTE)                 | •            | •           | •            |               | •            |            |
| Administrative                  | 2.0000       | 2.0000      | 2.0000       | 2.0000        | 2.0000       | -          |
| Business / Operations Admin     | 2.0000       | 2.0