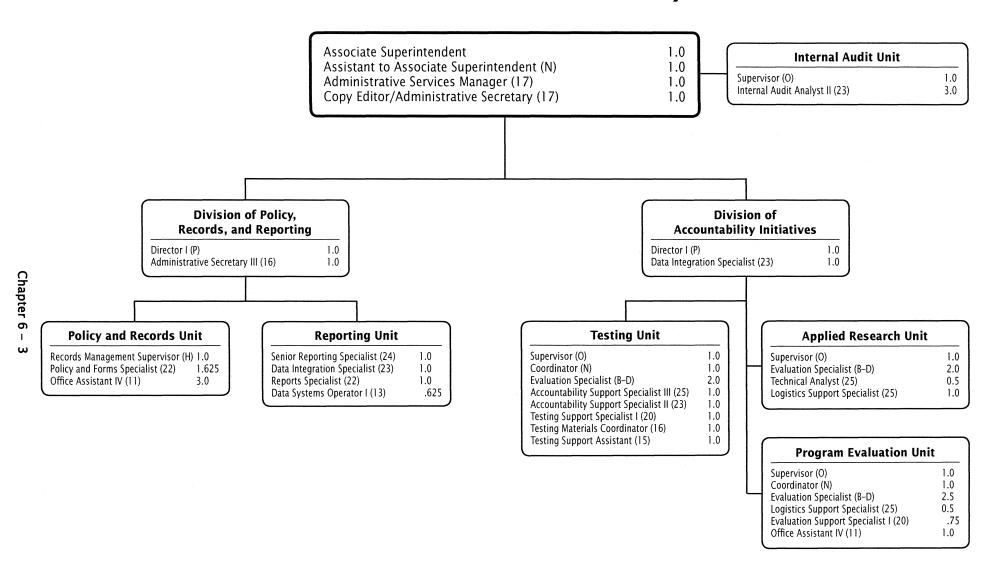

# **Office of Shared Accountability**

|                                            | PAGE                                                 |
|--------------------------------------------|------------------------------------------------------|
| Office of the Associate Superintendent     | 6-3<br>6-3<br>6-3<br>6-3<br>6-3<br>6-3<br>6-3<br>6-3 |
| <b>■ Internal Audit Unit</b>               | 6-3                                                  |
| Division of Policy, Records, and Reporting | 6-3                                                  |
| Policy and Records Unit                    | 6-3                                                  |
| Reporting Unit                             | 6-3                                                  |
| Division of Accountability Initiatives     | 6-3                                                  |
| Testing Unit                               | 6-3                                                  |
| Applied Research Unit                      | 6-3                                                  |
| Program Evaluation Unit                    | 6-3                                                  |