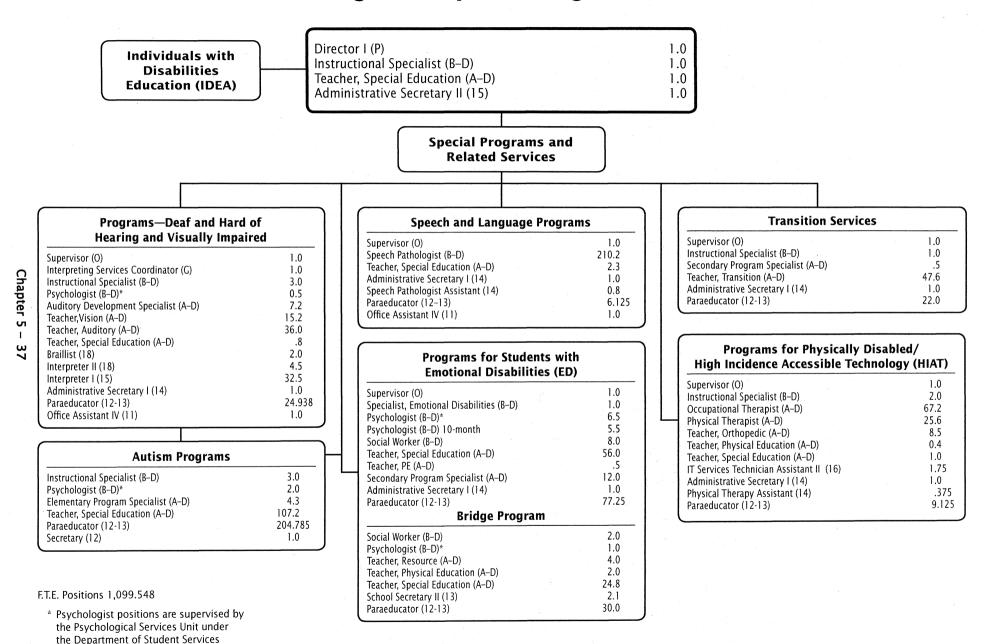

# **Special Education and Student Services**

|      |                                                                                | PAGE |
|------|--------------------------------------------------------------------------------|------|
| Asso | ociate Superintendent                                                          | 5-4  |
|      | Division of Business, Fiscal, and Information Systems                          | 5-10 |
|      | Medical Assistance Program                                                     | 5-10 |
|      | Department of Special Education Services                                       | 5-18 |
|      | Placement and Assessment Services Unit                                         | 5-26 |
|      | School-Based Services                                                          | 5-29 |
|      | Special Schools/Centers                                                        | 5-32 |
|      | Division of Prekindergarten, Special Programs, and Related Services            | 5-37 |
|      | Individuals with Disabilities Education (IDEA)                                 | 5-46 |
|      | Infants and Toddlers, Prekindergarten Special Education Programs, and InterACT | 5-49 |
| •    | Department of Student Services                                                 | 5-53 |