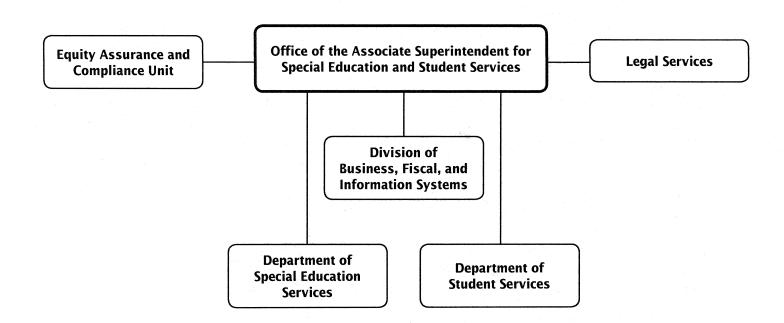

#### **MAJOR FUNCTIONS**

Under the leadership of the Chief Academic Officer, OSESS oversees the Department of Special Education Services; the Department of Student Services (DSS); the Division of Business, Fiscal, and Information Systems; the Equity Assurance and Compliance Unit (EACU); and the Legal Services Unit.