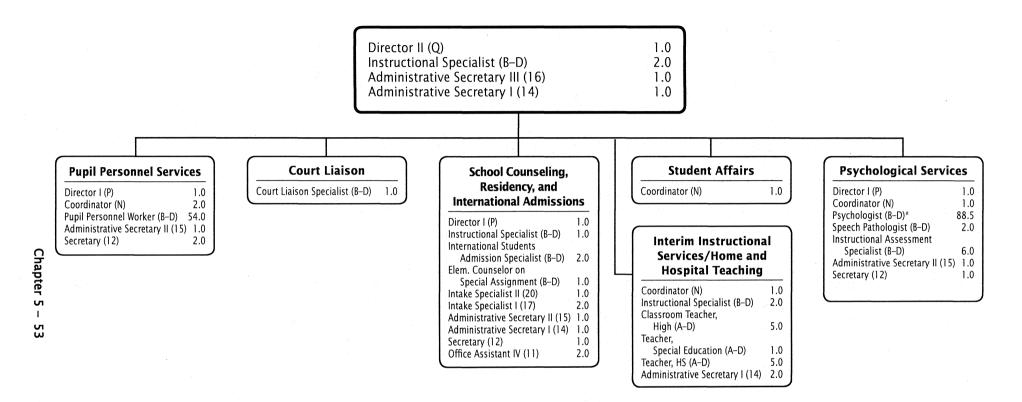

# Provision of Comprehensive Coordinated Student Services and Support to Schools

OSESS delivers comprehensive and coordinated student services and establishes positive partnerships with human services agencies, postsecondary institutions, and parents to ensure that all students meet with success and develop college, career, and community readiness skills. OSESS facilitates and enhances communication with parents, schools, and the community, strengthening active school and community partnerships through effective communication, outreach, and collaborative interagency opportunities to create a safe school environment that addresses the social, emotional, and physical well-being of all students.