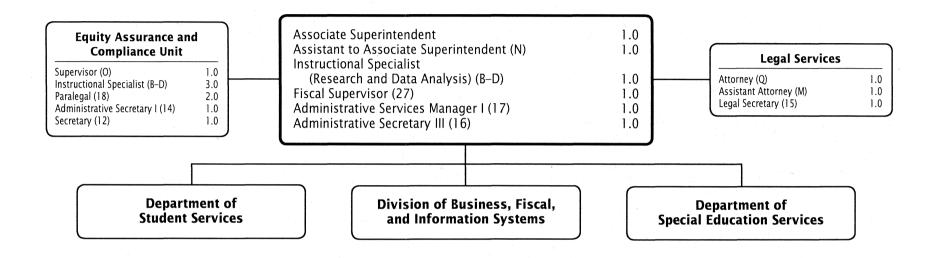

#### **MAJOR FUNCTIONS**

Under the leadership of the Chief Academic Officer, OSESS oversees the Department of Special Education Services; the Department of Student Services (DSS); the Division of Business, Fiscal, and Information Systems; the Equity Assurance and Compliance Unit (EACU); and the Legal Services Unit.