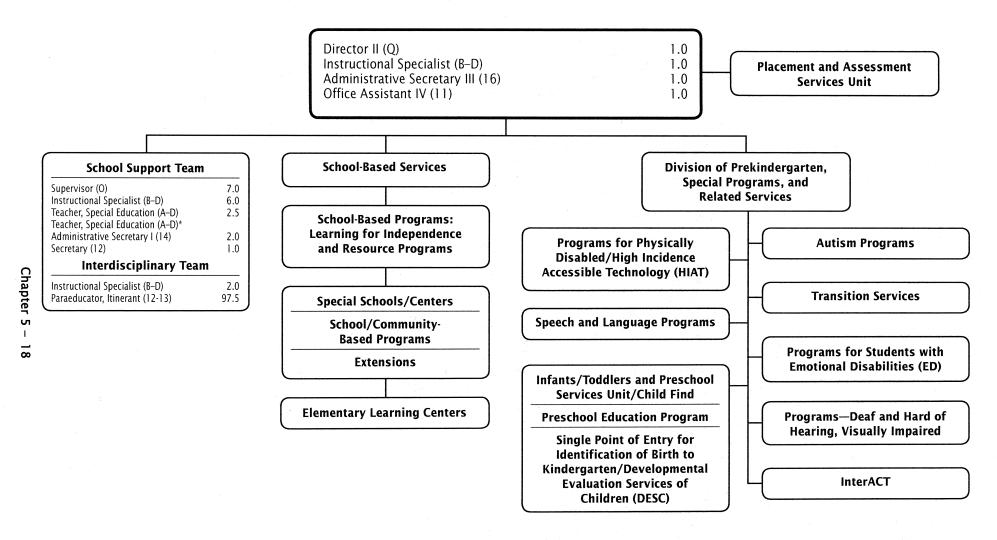

# **Special Education and Student Services**

|      |                                                                                | PAGE |
|------|--------------------------------------------------------------------------------|------|
| Asso | ociate Superintendent                                                          | 5-4  |
|      | Division of Business, Fiscal, and Information Systems                          | 5-10 |
|      | Medical Assistance Program                                                     | 5-10 |
|      | Department of Special Education Services                                       | 5-18 |
|      | Placement and Assessment Services Unit                                         | 5-26 |
|      | School-Based Services                                                          | 5-29 |
|      | Special Schools/Centers                                                        | 5-32 |
|      | Division of Prekindergarten, Special Programs, and Related Services            | 5-37 |
|      | Individuals with Disabilities Education (IDEA)                                 | 5-46 |
|      | Infants and Toddlers, Prekindergarten Special Education Programs, and InterACT | 5-49 |
| •    | Department of Student Services                                                 | 5-53 |