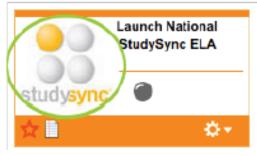

#### Please Log In

Enter the **Username**and **Password** provided
by your teacher

Click the Log In button

Click on the
StudySync logo once,
and then click it again
to launch the
program.