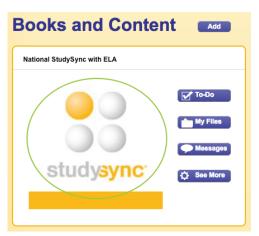

#### Please Log In

Enter the **Username**and **Password** provided
by your teacher

Click the Log In button

Click on the
StudySync logo once,
and then click it again
to launch the
program.