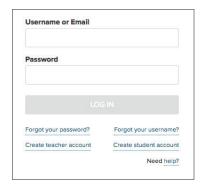

#### Please Log In

Enter the **Username**and **Password** provided
by your teacher

Click the Log In button

Click on the
StudySync logo once,
and then click it again
to launch the
program.